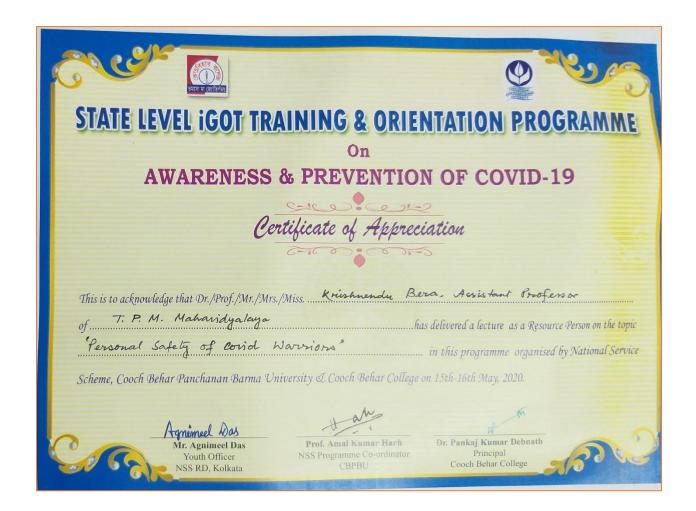

an Mahila Mahavidyalaya took part in iGOT online training organised by the National Service Scheme, Cooch Behar Panchanan Barma University & Cooch Behar College. Krishnendu Bera, Coordinator, NSS Unit, Thakur Panchanan Mahila Mahavidyalaya was invited as a resource person in the training Programme. He delivered his lecture on the topic— 'Personal Safety of the Covid Warriors'.



Invitation as a Resource Person to the NSS Coordinator, TPMM through Gmail

**COOCH BEHAR** 

## OFFICE OF THE PRINCIPAL

[A Govt. Aided Degree College permanently affiliated to the Cooch Behar Panchanan Barma University and enlisted under Sec. 2(F) and 12(B) of the UGC Act]



## COOCH BEHAR (WB) INDIA

: 736101

Phone No. & Fax No.: 03582-222695 E-Mail : tpmm\_cob@rediffmail.com Mobile : 6295861623 (Principal)



Certificate of Appreciation to the NSS Coordinator, TPMM

Rupa Bhawmick T.P.M. Mahavidyalaya Cooch Behar

OFFICE OF THE PRINCIPAL

[A Govt. Aided Degree College permanently affiliated to the Cooch Behar Panchanan Barma University and enlisted under Sec. 2(F) and 12(B) of the UGC Act]



COOCH BEHAR (WB) INDIA

PIN : 736101

Phone No. & Fax No.: 03582-222695 E-Mail : tpmm\_cob@rediffmail.com Mobile : 6295861623 (Principal)

2020-2021

OFFICE OF THE PRINCIPAL

[A Govt. Aided Degree College permanently affiliated to the Cooch Behar Panchanan Barma University and enlisted under Sec. 2(F) and 12(B) of the UGC Act]



COOCH BEHAR (WB) INDIA

PIN : 736101

Phone No. & Fax No.: 03582-222695 E-Mail : tpmm\_cob@rediffmail.com Mobile : 6295861623 (Principal)

# **Cleanliness Drive Programme under S