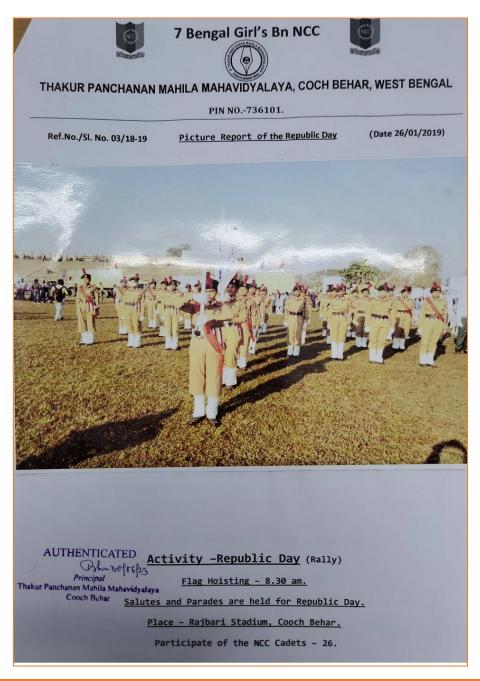

## **REPUBLIC DAY**

Date: 26/01/2019

**Number of Students Participated: 26** 

Collaborating Agency: Organised by NCC Unit, Thakur Panchanan Mahila Mahavidyalaya.

Report of the Programme

#### COOCH BEHAR (WB) INDIA

PIN : 736101

Phone No. & Fax No.: 03582-222695 E-Mail : tpmm\_cob@rediffmail.com Mobile : 6295861623 (Principal)

**Photos of the Programme** 

**COOCH BEHAR** 