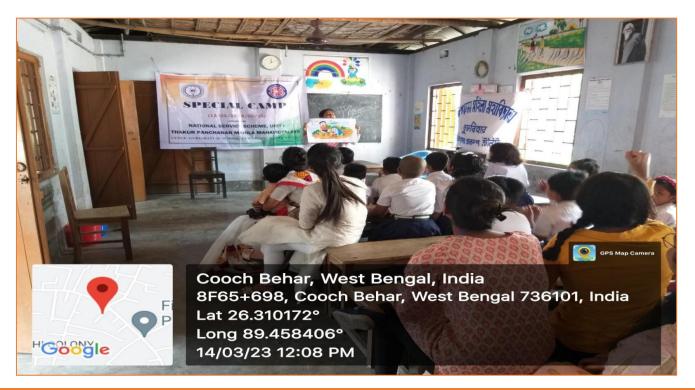

### Road Safety and Child Safety Awareness Programme

Name: Road Safety and Child Safety Awareness Programme

Date: 30/03/2019

**Number of Students Participated: 25** 

Collaborating Agency: NSS Unit, Thakur Panchanan Mahila Mahavidyalaya with Kishan Prathamik Vidyalaya, Bin Patti,

Khagrabari, Cooch Behar

**Report:** As Part of the NSS Special Camp, the NSS volunteers of Thakur Panchana Mahila Mahavidyalaya organised the programme to make the students aware of the road safety and the related rules and regulations. They explained all the details to the students in a very lucid terms to make them aware of their safety while walking on the road. They presented the colourful charts to quicken the pace of understanding of the young students. The programme was applauded by the learners as they understood the basic motto of the road safety and child safety.