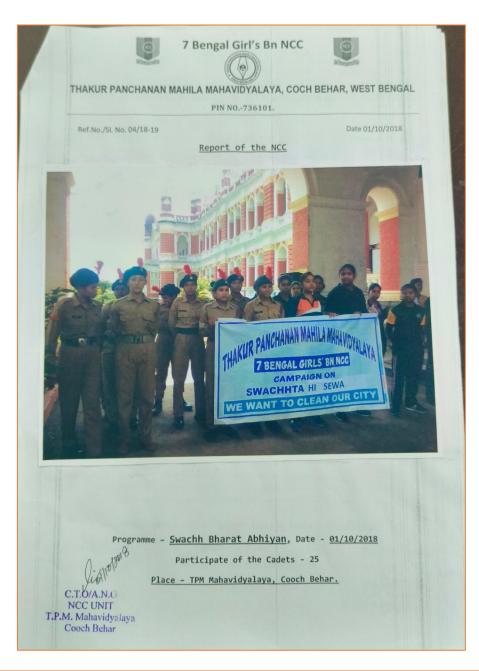

### SWACHH BHARAT ABHIYAN

Date: 01/10/2018

**Number of Students Participated: 25** 

Collaborating Agency: Organised by NCC Unit, Thakur Panchanan Mahila Mahavidyalaya.

Report of the Programme

**COOCH BEHAR** 

#### COOCH BEHAR (WB) INDIA

PIN : 736101

Phone No. & Fax No.: 03582-222695 E-Mail : tpmm\_cob@rediffmail.com Mobile : 6295861623 (Principal)

**Photos of the Programme** 

**COOCH BEHAR** 