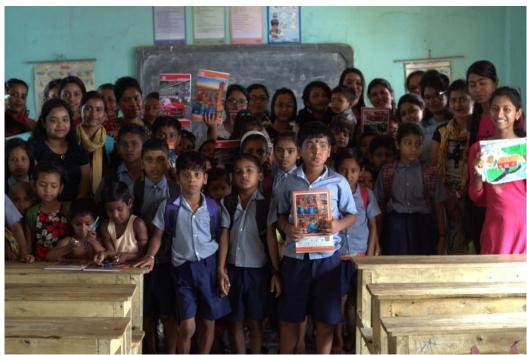

### Swachchta Awareness Programme

Name: Swachhta Awareness Programme

Date: 28/03/2019 and 29/03/2019

**Number of Students Participated: 28** 

Collaborating Agency: NSS Unit, Thakur Panchanan Mahila Mahavidyalaya with Kishan Prathamik Vidyalaya, Bin Patti,

Khagrabari, Cooch Behar

**Report:** The NSS Unit of Thakur Panchana Mahila Mahavidyalaya organised the programme to make the students aware of the Swachhta. And cleanliness as they were convinced of the message— "Cleanliness is Godliness". The Volunteers presented the colourful charts to quicken the pace of understanding of the young students. The programme was applauded by the learners as they understood the basic motto of the cleanliness in their personal life as well for the greater perspective of societal environment.