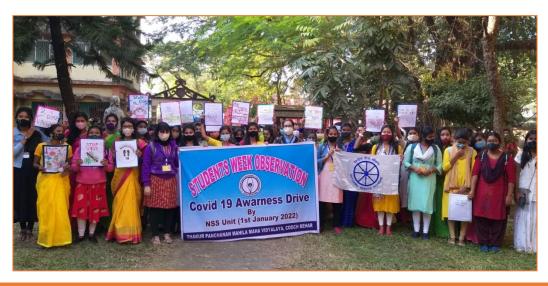

### **Fund Raising for Kerala Flood Victims**

Date: 30/08/2028

**Number of Students Participated: 08** 

Collaborating Agency: NSS Unit, Thakur Panchanan Mahila Mahavidyalaya with Cooch Behar Panchanan Barma University, Cooch Behar

> N.S.S. camp fund-raising for Kerala flood victims. The N.S. S. volunteers of Trexur Panctinan Melita Mularidy logic raised funds for the Karale flood witins in cock acts on 30/08/2018. The total amount raised is \_ 2532/ and the same amount will be given to the Fineral department of cooch below lancheren harma university. volunteers has participated in the programme: 1) Puja Singha Roy 2) Somashore Roy. Manomita Barman. Whool Wodak Solini Nand: Soma Das
> Darken
> Runki Parrin Programme Officer
> N. S. S. UNIT
> N. S. S. UNIT
> T.P.M. Mahavidyalaya
> Cooch Behar
> Cooch Behar