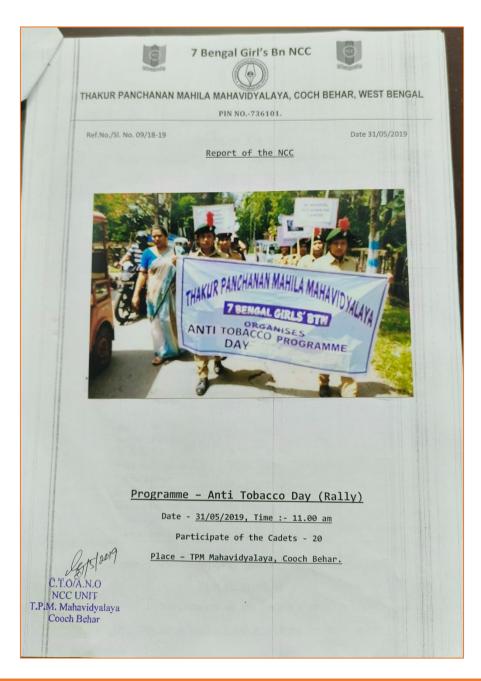

|

**Report of the Programme** 

**COOCH BEHAR** 

#### OFFICE OF THE PRINCIPAL

[A Govt. Aided Degree College permanently affiliated to the Cooch Behar Panchanan Barma University and enlisted under Sec. 2(F) and 12(B) of the UGC Act]



#### COOCH BEHAR (WB) INDIA

: 736101

Phone No. & Fax No.: 03582-222695 E-Mail : tpmm\_cob@rediffmail.com Mobile : 6295861623 (Principal)



**Photo of the Programme** 

**COOCH BEHAR** 

#### OFFICE OF THE PRINCIPAL

[A Govt. Aided Degree College permanently affiliated to the Cooch Behar Panchanan Barma University and enlisted under Sec. 2(F) and 12(B) of the UGC Act]



#### COOCH BEHAR (WB) INDIA

PIN : 736101

Phone No. & Fax No.: 03582-222695 E-Mail : tpmm\_cob@rediffmail.com Mobile : 6295861623 (Principal)

7 Bengal Girl's Bn NCC (0) THAKUR PANCHANAN MAHILA MAHAVIDYALAYA, COCH BEHAR, WEST BENGAL PIN NO.-736101. Date 31/05/2019 Report of the NCC Ref.No./Sl. No. 09/18-19 Year Signature of the Cadets Name of the Cadets Restricta Yasmin RESHMITA YASMIN Rasmoni Parcuin
Restina Barmin
Scipopora Eshope
Rindini Barmon
Restrip Pagrin
Rakhi Barman JHUMPA ROY RASMANI PARVIN PROTIMA BARMAN SUPARNA ESHORE BINODINI BARMAN AFSANA PARV