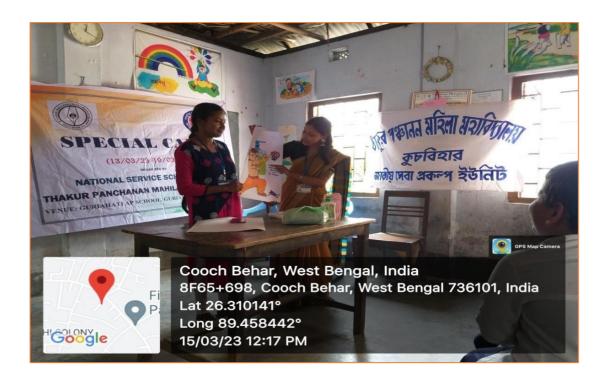

### Road Safety and Child Safety Awareness Programme

Name: Road Safety and Child Safety Awareness Programme

Date: 30/03/2019

**Number of Students Participated: 25** 

Collaborating Agency: NSS Unit, Thakur Panchanan Mahila Mahavidyalaya with Kishan Prathamik Vidyalaya, Bin Patti,

Khagrabari, Cooch Behar

**Report:** As Part of the NSS Special Camp, the NSS volunteers of Thakur Panchana Mahila Mahavidyalaya organised the programme to make the students aware of the road safety and the related rules and regulations. They explained all the details to the students in a very lucid terms to make them aware of their safety while walking on the road. They presented the colourful charts to quicken the pace of understanding of the young students. The programme was applauded by the learners as they understood the basic motto of the road safety and child safety.