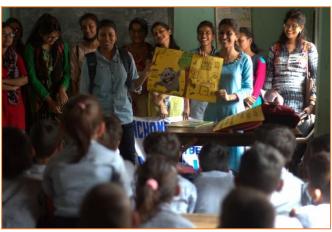

### Swachchta Awareness Programme

Name: Swachhta Awareness Programme

Date: 28/03/2019 and 29/03/2019

**Number of Students Participated: 28** 

Collaborating Agency: NSS Unit, Thakur Panchanan Mahila Mahavidyalaya with Kishan Prathamik Vidyalaya, Bin Patti,

Khagrabari, Cooch Behar

**Report:** The NSS Unit of Thakur Panchana Mahila Mahavidyalaya organised the programme to make the students aware of the Swachhta. And cleanliness as they were convinced of the message— "Cleanliness is Godliness". The Volunteers presented the colourful charts to quicken the pace of understanding of the young students. The programme was applauded by the learners as they understood the basic motto of the cleanliness in their personal life as well for the greater perspective of societal environment.

NSS Volunteers Are Presenting with Banner the Value of Swachhta on 29/03/19