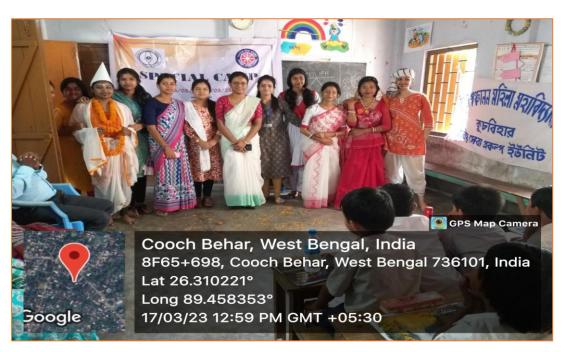

### SWACHH BHARAT ABHIYAN

Date: 01/10/2018

**Number of Students Participated: 25** 

Collaborating Agency: Organised by NCC Unit, Thakur Panchanan Mahila Mahavidyalaya.

Report of the Programme

**COOCH BEHAR** 

#### COOCH BEHAR (WB) INDIA

PIN : 736101

Phone No. & Fax No.: 03582-222695 E-Mail : tpmm\_cob@rediffmail.com Mobile : 6295861623 (Principal)

**Photos of the Programme** 

**COOCH BEHAR** 