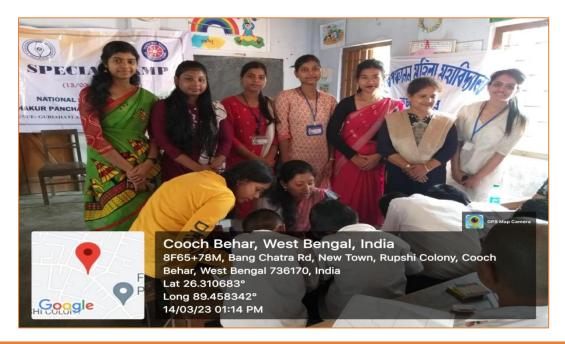

### Swachchta Awareness Programme

Name: Swachhta Awareness Programme

Date: 28/03/2019 and 29/03/2019

**Number of Students Participated: 28** 

Collaborating Agency: NSS Unit, Thakur Panchanan Mahila Mahavidyalaya with Kishan Prathamik Vidyalaya, Bin Patti,

Khagrabari, Cooch Behar

**Report:** The NSS Unit of Thakur Panchana Mahila Mahavidyalaya organised the programme to make the students aware of the Swachhta. And cleanliness as they were convinced of the message— "Cleanliness is Godliness". The Volunteers presented the colourful charts to quicken the pace of understanding of the young students. The programme was applauded by the learners as they understood the basic motto of the cleanliness in their personal life as well for the greater perspective of societal environment.