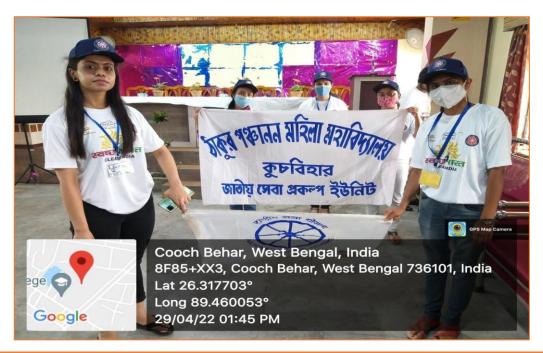

NSS Cell

Venue: Cooch Behar College

**Description:** Five invited volunteers of our NSS unit participated in the Swachhta Rally and Seminar on "Swachh Bharat Swasth Bharat" organized by Cooch Behar College in collaboration with District NSS Cell, Cooch Behar.

Cooch Behar, West Bengal, India
8F95+4PC, Cooch Behar, West Bengal 736101, India
Lat 26.317865°
Long 89.459398°
29/04/22 01:50 PM

NSS Volunteers are Starting the Swachhta Rally from Cooch Behar College Ground

## OFFICE OF THE PRINCIPAL

[A Govt. Aided Degree College permanently affiliated to the Cooch Behar Panchanan Barma University and enlisted under Sec. 2(F) and 12(B) of the UGC Act]



# COOCH BEHAR (WB) INDIA

PIN : 736101

Phone No. & Fax No.: 03582-222695 E-Mail : tpmm\_cob@rediffmail.com Mobile : 6295861623 (Principal)



# NSS Volunteers are at the Auditorium of Cooch Behar College



**NSS Volunteers are Participating in the Rally** 

### OFFICE OF THE PRINCIPAL

[A Govt. Aided Degree College permanently affiliated to the Cooch Behar Panchanan Barma University and enlisted under Sec. 2(F) and 12(B) of the UGC Act]



# COOCH BEHAR (WB) INDIA

PIN : 736101

Phone No. & Fax No.: 03582-222695 E-Mail : tpmm\_cob@rediffmail.com Mobile : 6295861623 (Principal)



# NSS Volunteers are at the Auditorium of Cooch Behar College Receiving Certificate



NSS Volunteers are with Banners at Cooch Behar College Ground

### OFFICE OF THE PRINCIPAL

[A Govt. Aided Degree College permanently affiliated to the Cooch Behar Panchanan Barma University and enlisted under Sec. 2(F) and 12(B) of the UGC Act]



## COOCH BEHAR (