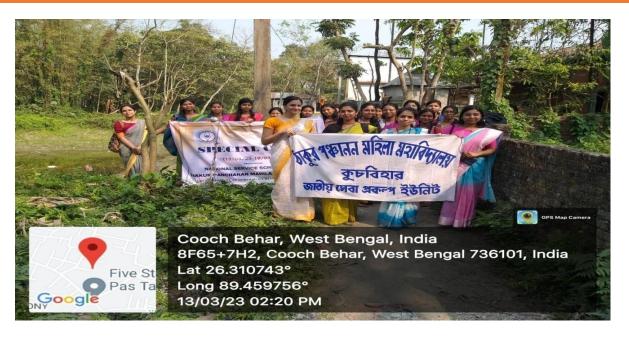

### **Cleanliness Drive at Salbagan**

Name: Cleanliness Drive at Salbagan

Date: 26/03/2019 and 27/03/2019

**Number of Students Participated: 24** 

Collaborating Agency: NSS Unit, Thakur Panchanan Mahila Mahavidyalaya in Collaboration with Divisional Forest Office,

Cooch Behar.

Report: The NSS Unit of Thakur Panchanan Mahila Mahavidyalaya organised the cleanliness drive at Salbagan. Salbagan is a forest nearby the Cooch Behar City. It can be termed as the lungs of the city. But there are lot of litters specially plastics of different kinds polluted the beauty and environment of the place. So, the NSS unit after due formality and collaboration with Divisional Forest Office, Cooch Behar initiated and performed the task of cleaning Salbagan. Twenty-four NSS volunteers spontaneously participated in the Cleanliness drive Programme. The collected and accumulated waste-materials were handed over to the Cooch Behar Municipal Corporation. The aim of the programme was to make the people aware of the necessity of cleanliness and their respective duties.

NSS Volunteers were Cleaning Salbagan on 26/03/19

**COOCH BEHAR** 