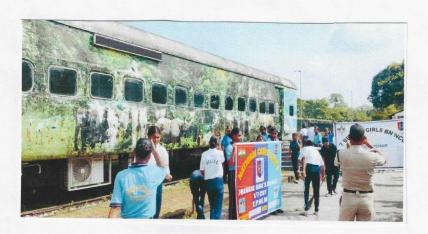

### Road Safety and Child Safety Awareness Programme

Name: Road Safety and Child Safety Awareness Programme

Date: 30/03/2019

**Number of Students Participated: 25** 

Collaborating Agency: NSS Unit, Thakur Panchanan Mahila Mahavidyalaya with Kishan Prathamik Vidyalaya, Bin Patti,

Khagrabari, Cooch Behar

**Report:** As Part of the NSS Special Camp, the NSS volunteers of Thakur Panchana Mahila Mahavidyalaya organised the programme to make the students aware of the road safety and the related rules and regulations. They explained all the details to the students in a very lucid terms to make them aware of their safety while walking on the road. They presented the colourful charts to quicken the pace of understanding of the young students. The programme was applauded by the learners as they understood the basic motto of the road safety and child safety.

The NSS Volunteers are Presenting Banner in Front of the Learners on 30/03/19