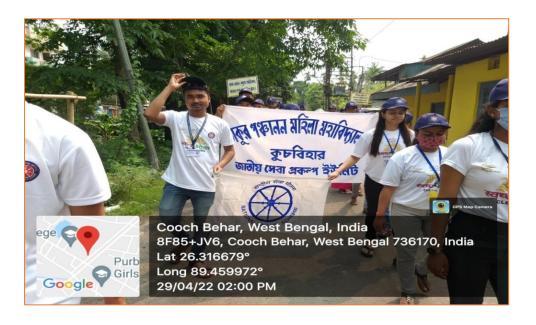

ed volunteers of our NSS unit participated in the Swachhta Rally and Seminar on "Swachh Bharat Swasth Bharat" organized by Cooch Behar College in collaboration with District NSS Cell, Cooch Behar.

Cooch Behar, West Bengal, India
8F95+4PC, Cooch Behar, West Bengal 736101, India
Lat 26.317865°
Long 89.459398°
29/04/22 01:50 PM

NSS Volunteers are Starting the Swachhta Rally from Cooch Behar College Ground

## OFFICE OF THE PRINCIPAL

[A Govt. Aided Degree College permanently affiliated to the Cooch Behar Panchanan Barma University and enlisted under Sec. 2(F) and 12(B) of the UGC Act]



# COOCH BEHAR (WB) INDIA

PIN : 736101

Phone No. & Fax No.: 03582-222695 E-Mail : tpmm\_cob@rediffmail.com Mobile : 6295861623 (Principal)



# NSS Volunteers are at the Auditorium of Cooch Behar College



**NSS Volunteers are Participating in the Rally** 

### OFFICE OF THE PRINCIPAL

[A Govt. Aided Degree College permanently affiliated to the Cooch Behar Panchanan Barma University and enlisted under Sec. 2(F) and 12(B) of the UGC Act]



# COOCH BEHAR (WB) INDIA

PIN : 736101

Phone No. & Fax No.: 03582-222695 E-Mail : tpmm\_cob@rediffmail.com Mobile : 6295861623 (Principal)



# NSS Volunteers are at the Auditorium of Cooch Behar College Receiving Certificate



NSS Volunteers are with Banners at Cooch Behar College Ground

### OFFICE OF THE PRINCIPAL

[A Govt. Aided Degree College permanently affiliated to the Cooch Behar Panchanan Barma University and enlisted under Sec. 2(F) and 12(B) of the UGC Act]



## COOCH BEHAR (WB) INDIA

PIN : 736101

Phone No. & Fax No.: 03582-222695 E-Mail