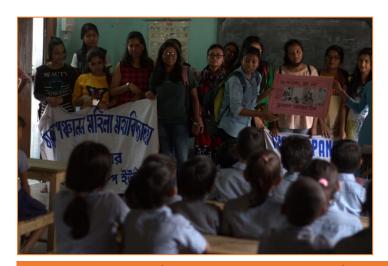

### Road Safety and Child Safety Awareness Programme

Name: Road Safety and Child Safety Awareness Programme

Date: 30/03/2019

**Number of Students Participated: 25** 

Collaborating Agency: NSS Unit, Thakur Panchanan Mahila Mahavidyalaya with Kishan Prathamik Vidyalaya, Bin Patti,

Khagrabari, Cooch Behar

**Report:** As Part of the NSS Special Camp, the NSS volunteers of Thakur Panchana Mahila Mahavidyalaya organised the programme to make the students aware of the road safety and the related rules and regulations. They explained all the details to the students in a very lucid terms to make them aware of their safety while walking on the road. They presented the colourful charts to quicken the pace of understanding of the young students. The programme was applauded by the learners as they understood the basic motto of the road safety and child safety.

The NSS Volunteers are Presenting Banner in Front of the Learners on 30/03/19