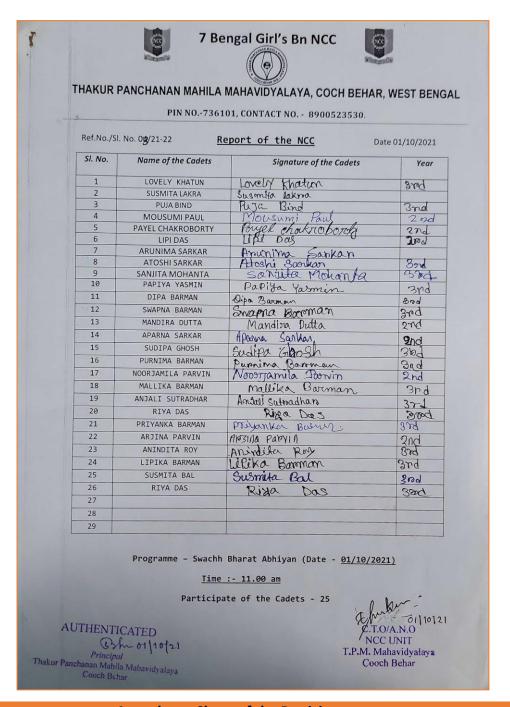

### SWACHH BHARAT ABHIYAN

Date: 01/10/2018

**Number of Students Participated: 25** 

Collaborating Agency: Organised by NCC Unit, Thakur Panchanan Mahila Mahavidyalaya.

Report of the Programme

**COOCH BEHAR** 

**Attendance Sheet of the Participants** 

**COOCH BEHAR** 