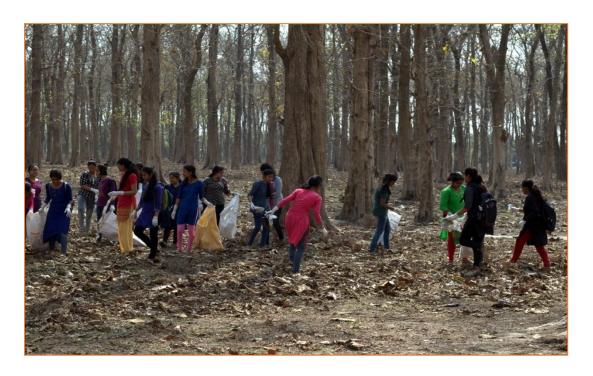

### **Cleanliness Drive at Salbagan**

Name: Cleanliness Drive at Salbagan

Date: 26/03/2019 and 27/03/2019

**Number of Students Participated: 24** 

Collaborating Agency: NSS Unit, Thakur Panchanan Mahila Mahavidyalaya in Collaboration with Divisional Forest Office,

Cooch Behar.

Report: The NSS Unit of Thakur Panchanan Mahila Mahavidyalaya organised the cleanliness drive at Salbagan. Salbagan is a forest nearby the Cooch Behar City. It can be termed as the lungs of the city. But there are lot of litters specially plastics of different kinds polluted the beauty and environment of the place. So, the NSS unit after due formality and collaboration with Divisional Forest Office, Cooch Behar initiated and performed the task of cleaning Salbagan. Twenty-four NSS volunteers spontaneously participated in the Cleanliness drive Programme. The collected and accumulated waste-materials were handed over to the Cooch Behar Municipal Corporation. The aim of the programme was to make the people aware of the necessity of cleanliness and their respective duties.

#### COOCH BEHAR (WB) INDIA

PIN : 736101

Phone No. & Fax No.: 03582-222695 E-Mail : tpmm\_cob@rediffmail.com Mobile : 6295861623 (Principal)

NSS Volunteers were Cleaning Salbagan on 27/03/19