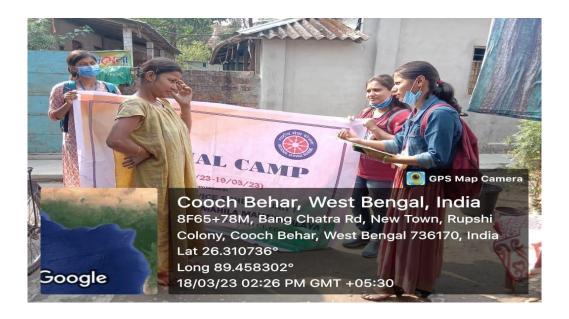

### **Fund Raising for Kerala Flood Victims**

Date: 30/08/2028

**Number of Students Participated: 08** 

Collaborating Agency: NSS Unit, Thakur Panchanan Mahila Mahavidyalaya with Cooch Behar Panchanan Barma University, Cooch Behar

> N.S.S. camp fund-raising for Kerala flood victims. The N.S. S. volunteers of Trexur Panctinan Melita Mularidy logic raised funds for the Karale flood witins in cock acts on 30/08/2018. The total amount raised is \_ 2532/ and the same amount will be given to the Fineral department of cooch below lancheren harma university. volunteers has participated in the programme: 1) Puja Singha Roy 2) Somashore Roy. Manomita Barman. Whool Wodak Solini Nand: Soma Das
> Darken
> Runki Parrin Programme Officer
> N. S. S. UNIT
> N. S. S. UNIT
> T.P.M. Mahavidyalaya
> Cooch Behar
> Cooch Behar