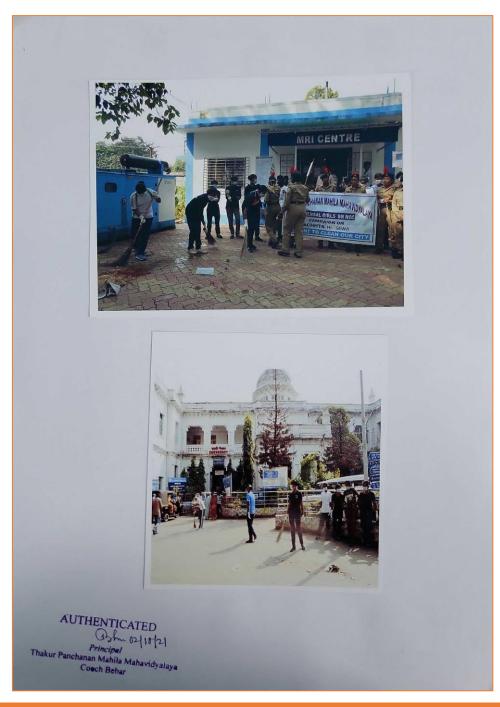

### SWACHH BHARAT ABHIYAN

Date: 01/10/2018

**Number of Students Participated: 25** 

Collaborating Agency: Organised by NCC Unit, Thakur Panchanan Mahila Mahavidyalaya.

Report of the Programme

**COOCH BEHAR** 

#### COOCH BEHAR (WB) INDIA

PIN : 736101

Phone No. & Fax No.: 03582-222695 E-Mail : tpmm\_cob@rediffmail.com Mobile : 6295861623 (Principal)

**Photos of the Programme** 

**COOCH BEHAR** 