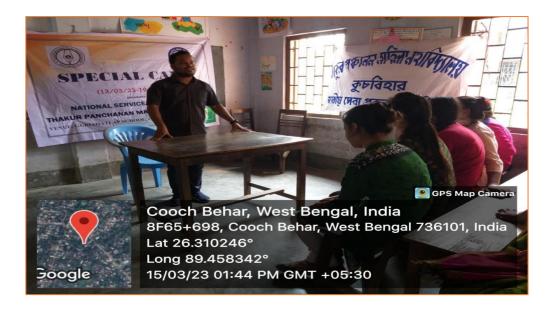

### Road Safety and Child Safety Awareness Programme

Name: Road Safety and Child Safety Awareness Programme

Date: 30/03/2019

**Number of Students Participated: 25** 

Collaborating Agency: NSS Unit, Thakur Panchanan Mahila Mahavidyalaya with Kishan Prathamik Vidyalaya, Bin Patti,

Khagrabari, Cooch Behar

**Report:** As Part of the NSS Special Camp, the NSS volunteers of Thakur Panchana Mahila Mahavidyalaya organised the programme to make the students aware of the road safety and the related rules and regulations. They explained all the details to the students in a very lucid terms to make them aware of their safety while walking on the road. They presented the colourful charts to quicken the pace of understanding of the young students. The programme was applauded by the learners as they understood the basic motto of the road safety and child safety.