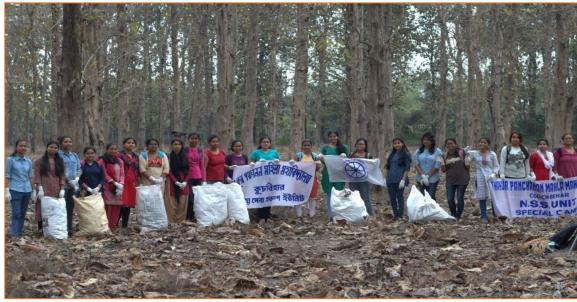

### **Cleanliness Drive at Salbagan**

Name: Cleanliness Drive at Salbagan

Date: 26/03/2019 and 27/03/2019

**Number of Students Participated: 24** 

Collaborating Agency: NSS Unit, Thakur Panchanan Mahila Mahavidyalaya in Collaboration with Divisional Forest Office,

Cooch Behar.

Report: The NSS Unit of Thakur Panchanan Mahila Mahavidyalaya organised the cleanliness drive at Salbagan. Salbagan is a forest nearby the Cooch Behar City. It can be termed as the lungs of the city. But there are lot of litters specially plastics of different kinds polluted the beauty and environment of the place. So, the NSS unit after due formality and collaboration with Divisional Forest Office, Cooch Behar initiated and performed the task of cleaning Salbagan. Twenty-four NSS volunteers spontaneously participated in the Cleanliness drive Programme. The collected and accumulated waste-materials were handed over to the Cooch Behar Municipal Corporation. The aim of the programme was to make the people aware of the necessity of cleanliness and their respective duties.

NSS Volunteers were Cleaning Salbagan on 26/03/19

**COOCH BEHAR** 