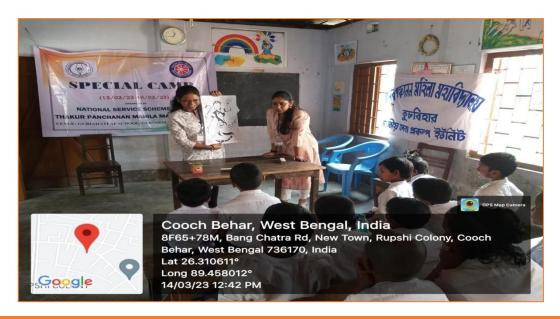

### Road Safety and Child Safety Awareness Programme

Name: Road Safety and Child Safety Awareness Programme

Date: 30/03/2019

**Number of Students Participated: 25** 

Collaborating Agency: NSS Unit, Thakur Panchanan Mahila Mahavidyalaya with Kishan Prathamik Vidyalaya, Bin Patti,

Khagrabari, Cooch Behar

**Report:** As Part of the NSS Special Camp, the NSS volunteers of Thakur Panchana Mahila Mahavidyalaya organised the programme to make the students aware of the road safety and the related rules and regulations. They explained all the details to the students in a very lucid terms to make them aware of their safety while walking on the road. They presented the colourful charts to quicken the pace of understanding of the young students. The programme was applauded by the learners as they understood the basic motto of the road safety and child safety.

The NSS Volunteers are Presenting Banner in Front of the Learners on 30/03/19