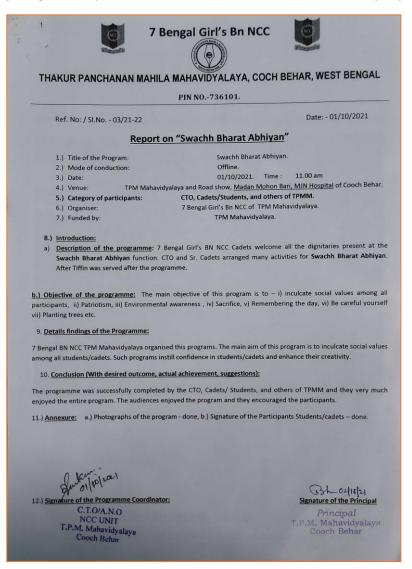

### SWACHH BHARAT ABHIYAN

Date: 01/10/2018

**Number of Students Participated: 25** 

Collaborating Agency: Organised by NCC Unit, Thakur Panchanan Mahila Mahavidyalaya.

Report of the Programme

**COOCH BEHAR** 