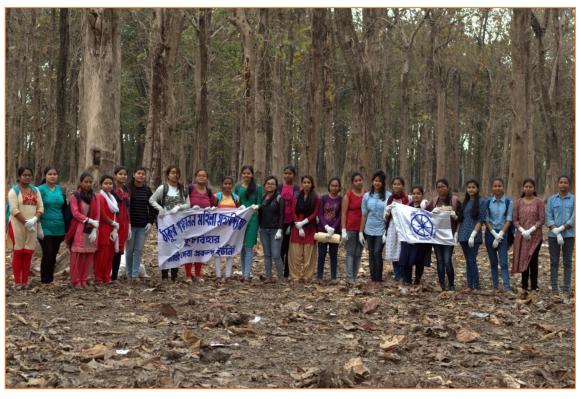

### **Cleanliness Drive at Salbagan**

Name: Cleanliness Drive at Salbagan

Date: 26/03/2019 and 27/03/2019

**Number of Students Participated: 24** 

Collaborating Agency: NSS Unit, Thakur Panchanan Mahila Mahavidyalaya in Collaboration with Divisional Forest Office,

Cooch Behar.

Report: The NSS Unit of Thakur Panchanan Mahila Mahavidyalaya organised the cleanliness drive at Salbagan. Salbagan is a forest nearby the Cooch Behar City. It can be termed as the lungs of the city. But there are lot of litters specially plastics of different kinds polluted the beauty and environment of the place. So, the NSS unit after due formality and collaboration with Divisional Forest Office, Cooch Behar initiated and performed the task of cleaning Salbagan. Twenty-four NSS volunteers spontaneously participated in the Cleanliness drive Programme. The collected and accumulated waste-materials were handed over to the Cooch Behar Municipal Corporation. The aim of the programme was to make the people aware of the necessity of cleanliness and their respective duties.

#### COOCH BEHAR (WB) INDIA

PIN : 736101

Phone No. & Fax No.: 03582-222695 E-Mail : tpmm\_cob@rediffmail.com Mobile : 6295861623 (Principal)

NSS Volunteers were Standing for Group Photo after Cleaning Salbagan on 26/03/19