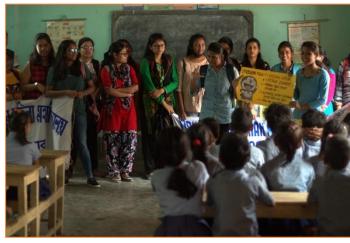

### Road Safety and Child Safety Awareness Programme

Name: Road Safety and Child Safety Awareness Programme

Date: 30/03/2019

**Number of Students Participated: 25** 

Collaborating Agency: NSS Unit, Thakur Panchanan Mahila Mahavidyalaya with Kishan Prathamik Vidyalaya, Bin Patti,

Khagrabari, Cooch Behar

**Report:** As Part of the NSS Special Camp, the NSS volunteers of Thakur Panchana Mahila Mahavidyalaya organised the programme to make the students aware of the road safety and the related rules and regulations. They explained all the details to the students in a very lucid terms to make them aware of their safety while walking on the road. They presented the colourful charts to quicken the pace of understanding of the young students. The programme was applauded by the learners as they understood the basic motto of the road safety and child safety.

#### COOCH BEHAR (WB) INDIA

PIN : 736101

Phone No. & Fax No.: 03582-222695 E-Mail : tpmm\_cob@rediffmail.com Mobile : 6295861623 (Principal)

The NSS Volunteers are Presenting Colourful Banner in Front of the Learners on 30/03/19