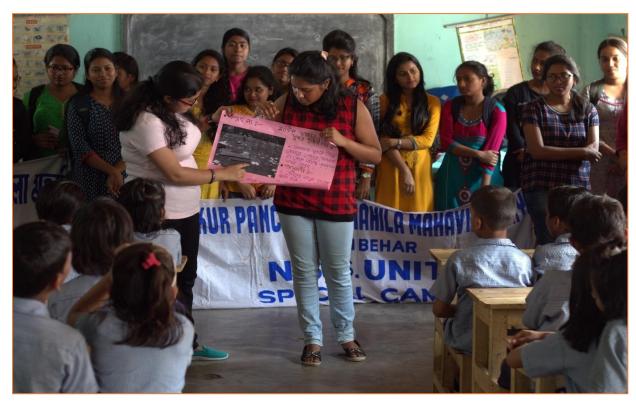

### Road Safety and Child Safety Awareness Programme

Name: Road Safety and Child Safety Awareness Programme

Date: 30/03/2019

**Number of Students Participated: 25** 

Collaborating Agency: NSS Unit, Thakur Panchanan Mahila Mahavidyalaya with Kishan Prathamik Vidyalaya, Bin Patti,

Khagrabari, Cooch Behar

**Report:** As Part of the NSS Special Camp, the NSS volunteers of Thakur Panchana Mahila Mahavidyalaya organised the programme to make the students aware of the road safety and the related rules and regulations. They explained all the details to the students in a very lucid terms to make them aware of their safety while walking on the road. They presented the colourful charts to quicken the pace of understanding of the young students. The programme was applauded by the learners as they understood the basic motto of the road safety and child safety.

The NSS Volunteers are Presenting Banner in Front of the Learners on 30/03/19