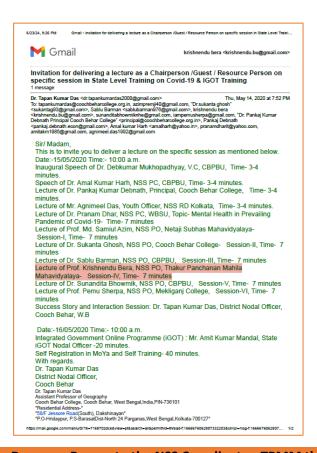

m\_cob@rediffmail.com Mobile : 6295861623 (Principal)

# District Level iGOT Training & Orientation Programme on Protection and Prevention of Covid19

**Date:** 15/05/2020 to 16/05/2020

Number of Students Participated: 02 Number of Teachers Participated: 01

Collaborating Agency: National Service Scheme, Cooch Behar Panchanan Barma University & Cooch Behar

College.

**Report:** The NSS volunteers of Thakur Panchanan Mahila Mahavidyalaya took part in iGOT online training organised by the National Service Scheme, Cooch Behar Panchanan Barma University & Cooch Behar College. Krishnendu Bera, Coordinator, NSS Unit, Thakur Panchanan Mahila Mahavidyalaya was invited as a resource person in the training Programme. He delivered his lecture on the topic— 'Personal Safety of the Covid Warriors'.



Invitation as a Resource Person to the NSS Coordinator, TPMM through Gmail

**COOCH BEHAR** 

## OFFICE OF THE PRINCIPAL

[A Govt. Aided Degree College permanently affiliated to the Cooch Behar Panchanan Barma University and enlisted under Sec. 2(F) and 12(B) of the UGC Act]



## COOCH BEHAR (WB) INDIA

: 736101

Phone No. & Fax No.: 03582-222695 E-Mail : tpmm\_cob@rediffmail.com Mobile : 6295861623 (Principal)



Certificate of Appreciation to the NSS Coordinator, TPMM

Rupa Bhawmick T.P.M. Mahavidyalaya Cooch Behar

OFFICE OF THE PRINCIPAL

[A Govt. Aided Degree College permanently affiliated to the Cooch Behar Panchanan Barma University and enlisted under Sec. 2(F) and 12(B) of the UGC Act]



COOCH BEHAR (WB) INDIA

PIN : 736101

Phone No. & Fax No.: 03582-222695 E-Mail : tpmm\_cob@