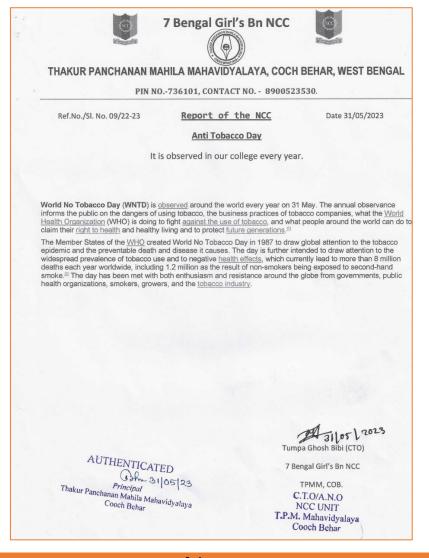

54 55 56 57 58 20 21 22 60 61 23 62 24 63 25 64 26 65 27 28 66 29 68 30 69 31 70 32 71 33 34 73 35 36 75 37

**Attendance Sheet of the Participants** 

76

78

Rupa Bhawmick T.P.M. Mahavidyalaya Cooch Behar

19/03/23

Programme Office N. S. S. UNIT T.P.M. Mahavidyalaya Cooch Behar

COOCH BEHAR

#### OFFICE OF THE PRINCIPAL

A Govt. Aided Degree College permanently affiliated to the Cooch Behar Panchanan Barma University and enlisted under Sec. 2(F) and 12(B) of the UGC Act]



#### COOCH BEHAR (WB) INDIA

PIN : 736101

Phone No. & Fax No.: 03582-222695 E-Mail : tpmm\_cob@rediffmail.com Mobile : 6295861623 (Principal)

### ANTI TOBACCO DAY BY NCC

Date: 31/05/2023

**Number of Students Participated: 26** 

Collaborating Agency: Organised by NCC Unit, Thakur Panchanan Mahila Mahavidyalaya.



**Report of the Programme** 

OFFICE OF THE PRINCIPAL

[A Govt. Aided Degree College permanently affiliated to the Cooch Behar Panchanan Barma University and enlisted under Sec. 2(F) and 12(B) of the UGC Act]



COOCH BEHAR (WB) INDIA

PIN : 736101

Phone No. & Fax No.: 03582-222695 E-Mail : tpmm\_cob@rediffmail.com Mobile : 6295861623 (Principal)



#### 7 Bengal Girl's Bn NCC



THAKUR PANCHANAN MAHILA MAHAVIDYALAYA, COCH BEHAR, WEST BENGAL

PIN NO.-736101, CONTACT NO. - 8900523530.

Ref.No./SI. No. 09/22-23

Date 31/05/2023

Report of the NCC



Programme - Anti Tobacco Day, Date - 31/05/2023,

Time :- 11.00 am

Participate of the Cadets - 26

Place - TPM Mahavidyalaya, Cooch Behar

AUTHENTICATED

Osh 31 05 23

Principal

Principal
Thakur Panchanan Mahila Mahavidyalaya
Cooch Behar

79