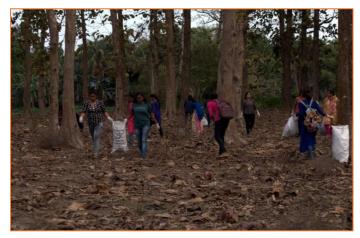

### **Cleanliness Drive at Salbagan**

Name: Cleanliness Drive at Salbagan

Date: 26/03/2019 and 27/03/2019

**Number of Students Participated: 24** 

Collaborating Agency: NSS Unit, Thakur Panchanan Mahila Mahavidyalaya in Collaboration with Divisional Forest Office,

Cooch Behar.

Report: The NSS Unit of Thakur Panchanan Mahila Mahavidyalaya organised the cleanliness drive at Salbagan. Salbagan is a forest nearby the Cooch Behar City. It can be termed as the lungs of the city. But there are lot of litters specially plastics of different kinds polluted the beauty and environment of the place. So, the NSS unit after due formality and collaboration with Divisional Forest Office, Cooch Behar initiated and performed the task of cleaning Salbagan. Twenty-four NSS volunteers spontaneously participated in the Cleanliness drive Programme. The collected and accumulated waste-materials were handed over to the Cooch Behar Municipal Corporation. The aim of the programme was to make the people aware of the necessity of cleanliness and their respective duties.

#### COOCH BEHAR (WB) INDIA

PIN : 736101

Phone No. & Fax No.: 03582-222695 E-Mail : tpmm\_cob@rediffmail.com Mobile : 6295861623 (Principal)

NSS Volunteers were Cleaning Salbagan on 27/03/19