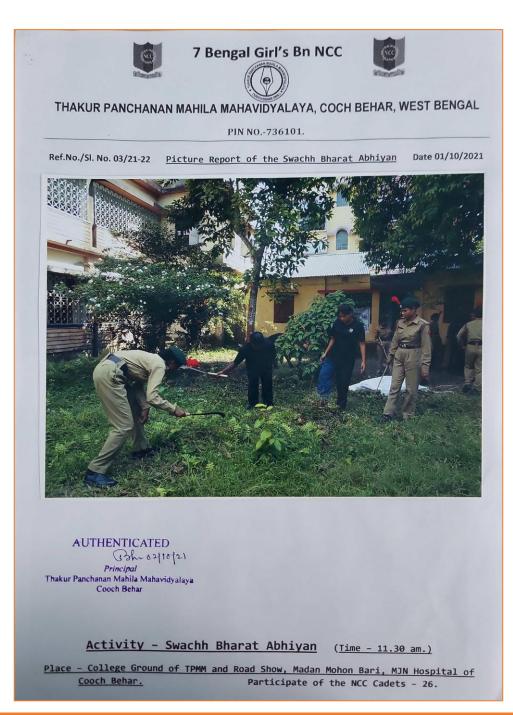

### SWACHH BHARAT ABHIYAN

Date: 01/10/2018

**Number of Students Participated: 25** 

Collaborating Agency: Organised by NCC Unit, Thakur Panchanan Mahila Mahavidyalaya.

Report of the Programme

**COOCH BEHAR** 