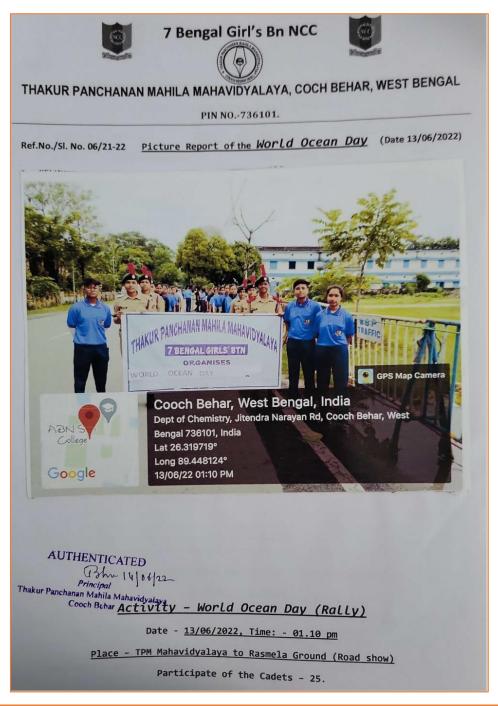

ee College permanently affiliated to the Cooch Behar Panchanan Barma University and enlisted under Sec. 2(F) and 12(B) of the UGC Act]



### COOCH BEHAR (WB) INDIA

PIN : 736101

Phone No. & Fax No.: 03582-222695 E-Mail : tpmm\_cob@rediffmail.com Mobile : 6295861623 (Principal)

# WORLD OCEAN DAY

Date: 13/06/2022

**Number of Students Participated: 25** 

Collaborating Agency: Organised by NCC Unit, Thakur Panchanan Mahila Mahavidyalaya.



Report of the Programme

#### OFFICE OF THE PRINCIPAL

[A Govt. Aided Degree College permanently affiliated to the Cooch Behar Panchanan Barma University and enlisted under Sec. 2(F) and 12(B) of the UGC Act]



# COOCH BEHAR (WB) INDIA

PIN : 736101

Phone No. & Fax No.: 03582-222695 E-Mail : tpmm\_cob@rediffmail.com Mobile : 6295861623 (Principal)



**NCC Cadres are Participating in a Rally** 

OFFICE OF THE PRINCIPAL

[A Govt. Aided Degree College permanently affiliated to the Cooch Behar Panchanan Barma University and enlisted under Sec. 2(F) and 12(B) of the UGC Act]



COOCH BEHAR (WB) INDIA

PIN : 736101

Phone No. & Fax No.: 03582-222695 E-Mail : tpmm\_cob@rediffmail.com Mobile : 6295861623 (Principal)

2022-2023

#### OFFICE OF THE PRINCIPAL

[A Govt. Aided Degree College permanently affiliated to the Cooch Behar Panchanan Barma University and enlisted under Sec. 2(F) and 12(B) of the UGC Act]



### COOCH BEHAR (WB) INDIA

PIN : 736101

Phone No. & Fax No.: 03582-222695
E-Mail : tpmm\_cob@rediffmail.com
Mobile : 6295861623 (Principal)

# **Tiranga March and Cleanliness Drive**

**Date:** 13/08/2022

**Number of Students Part