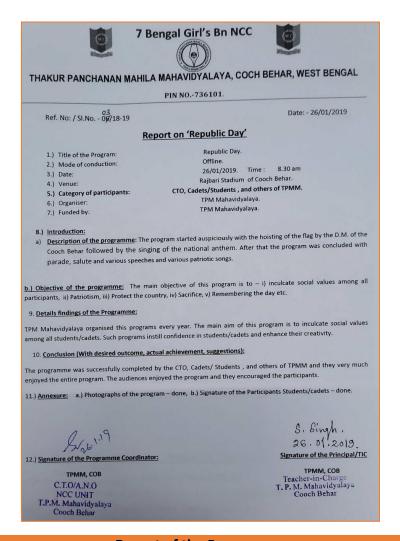

## **REPUBLIC DAY**

Date: 26/01/2019

**Number of Students Participated: 26** 

Collaborating Agency: Organised by NCC Unit, Thakur Panchanan Mahila Mahavidyalaya.

Report of the Programme

#### COOCH BEHAR (WB) INDIA

PIN : 736101

Phone No. & Fax No.: 03582-222695 E-Mail : tpmm\_cob@rediffmail.com Mobile : 6295861623 (Principal)

**Photos of the Programme** 

**COOCH BEHAR** 