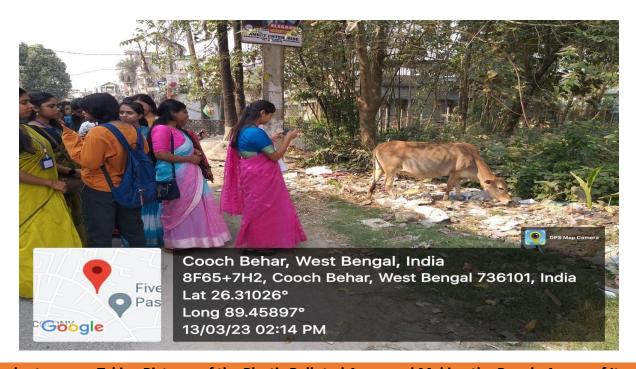

### **Cleanliness Drive at Salbagan**

Name: Cleanliness Drive at Salbagan

Date: 26/03/2019 and 27/03/2019

**Number of Students Participated: 24** 

Collaborating Agency: NSS Unit, Thakur Panchanan Mahila Mahavidyalaya in Collaboration with Divisional Forest Office,

Cooch Behar.

Report: The NSS Unit of Thakur Panchanan Mahila Mahavidyalaya organised the cleanliness drive at Salbagan. Salbagan is a forest nearby the Cooch Behar City. It can be termed as the lungs of the city. But there are lot of litters specially plastics of different kinds polluted the beauty and environment of the place. So, the NSS unit after due formality and collaboration with Divisional Forest Office, Cooch Behar initiated and performed the task of cleaning Salbagan. Twenty-four NSS volunteers spontaneously participated in the Cleanliness drive Programme. The collected and accumulated waste-materials were handed over to the Cooch Behar Municipal Corporation. The aim of the programme was to make the people aware of the necessity of cleanliness and their respective duties.