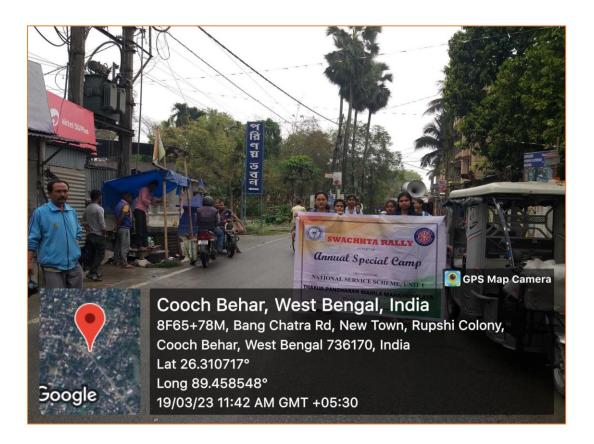

### Swachchta Awareness Programme

Name: Swachhta Awareness Programme

Date: 28/03/2019 and 29/03/2019

**Number of Students Participated: 28** 

Collaborating Agency: NSS Unit, Thakur Panchanan Mahila Mahavidyalaya with Kishan Prathamik Vidyalaya, Bin Patti,

Khagrabari, Cooch Behar

**Report:** The NSS Unit of Thakur Panchana Mahila Mahavidyalaya organised the programme to make the students aware of the Swachhta. And cleanliness as they were convinced of the message— "Cleanliness is Godliness". The Volunteers presented the colourful charts to quicken the pace of understanding of the young students. The programme was applauded by the learners as they understood the basic motto of the cleanliness in their personal life as well for the greater perspective of societal environment.