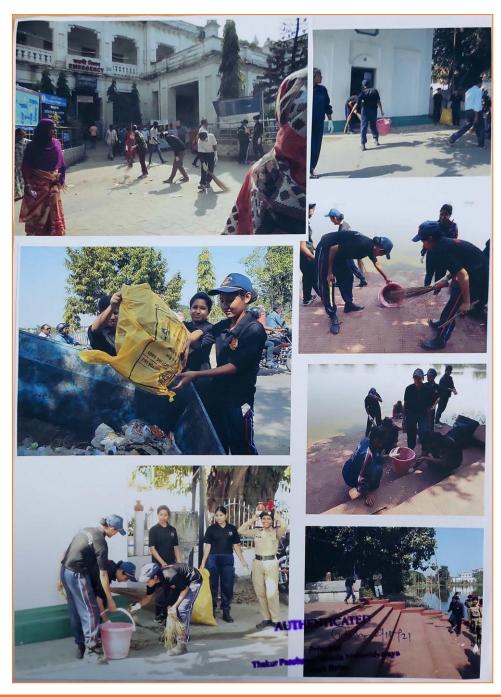

### SWACHH BHARAT ABHIYAN

Date: 01/10/2018

**Number of Students Participated: 25** 

Collaborating Agency: Organised by NCC Unit, Thakur Panchanan Mahila Mahavidyalaya.

Report of the Programme

**COOCH BEHAR** 