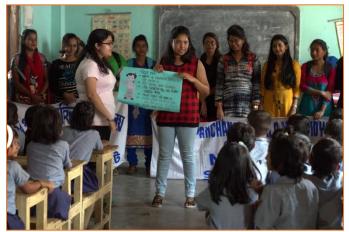

### Road Safety and Child Safety Awareness Programme

Name: Road Safety and Child Safety Awareness Programme

Date: 30/03/2019

**Number of Students Participated: 25** 

Collaborating Agency: NSS Unit, Thakur Panchanan Mahila Mahavidyalaya with Kishan Prathamik Vidyalaya, Bin Patti,

Khagrabari, Cooch Behar

**Report:** As Part of the NSS Special Camp, the NSS volunteers of Thakur Panchana Mahila Mahavidyalaya organised the programme to make the students aware of the road safety and the related rules and regulations. They explained all the details to the students in a very lucid terms to make them aware of their safety while walking on the road. They presented the colourful charts to quicken the pace of understanding of the young students. The programme was applauded by the learners as they understood the basic motto of the road safety and child safety.

#### COOCH BEHAR (WB) INDIA

PIN : 736101

Phone No. & Fax No.: 03582-222695 E-Mail : tpmm\_cob@rediffmail.com Mobile : 6295861623 (Principal)

The NSS Volunteers are Presenting Colourful Banner in Front of the Learners on 30/03/19