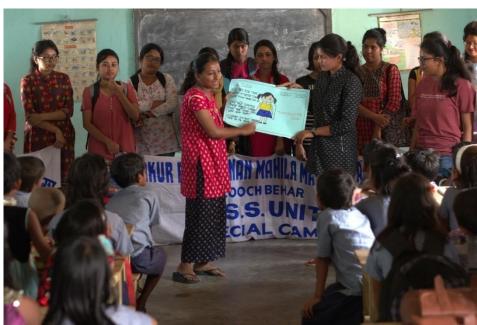

### Swachchta Awareness Programme

Name: Swachhta Awareness Programme

Date: 28/03/2019 and 29/03/2019

**Number of Students Participated: 28** 

Collaborating Agency: NSS Unit, Thakur Panchanan Mahila Mahavidyalaya with Kishan Prathamik Vidyalaya, Bin Patti,

Khagrabari, Cooch Behar

**Report:** The NSS Unit of Thakur Panchana Mahila Mahavidyalaya organised the programme to make the students aware of the Swachhta. And cleanliness as they were convinced of the message— "Cleanliness is Godliness". The Volunteers presented the colourful charts to quicken the pace of understanding of the young students. The programme was applauded by the learners as they understood the basic motto of the cleanliness in their personal life as well for the greater perspective of societal environment.

#### COOCH BEHAR (WB) INDIA

PIN : 736101

Phone No. & Fax No.: 03582-222695 E-Mail : tpmm\_cob@rediffmail.com Mobile : 6295861623 (Principal)

NSS Volunteers Are Presenting with Banner the Value of Swachhta on 29/03/19