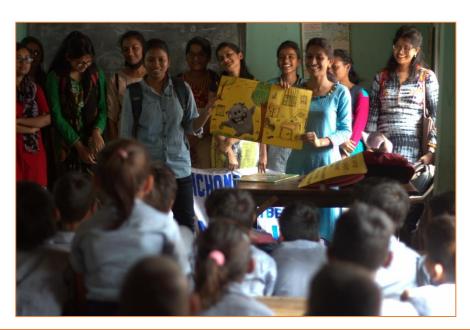

### Swachchta Awareness Programme

Name: Swachhta Awareness Programme

Date: 28/03/2019 and 29/03/2019

**Number of Students Participated: 28** 

Collaborating Agency: NSS Unit, Thakur Panchanan Mahila Mahavidyalaya with Kishan Prathamik Vidyalaya, Bin Patti,

Khagrabari, Cooch Behar

**Report:** The NSS Unit of Thakur Panchana Mahila Mahavidyalaya organised the programme to make the students aware of the Swachhta. And cleanliness as they were convinced of the message— "Cleanliness is Godliness". The Volunteers presented the colourful charts to quicken the pace of understanding of the young students. The programme was applauded by the learners as they understood the basic motto of the cleanliness in their personal life as well for the greater perspective of societal environment.

NSS Volunteers Are Presenting with Banner the Value of Swachhta on 29/03/19