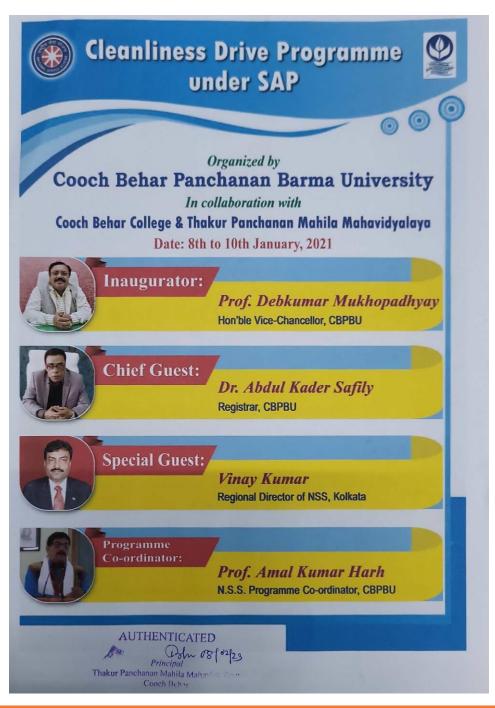

ail.com Mobile : 6295861623 (Principal)



The NSS Volunteers are at Rally

**COOCH BEHAR** 

## OFFICE OF THE PRINCIPAL

[A Govt. Aided Degree College permanently affiliated to the Cooch Behar Panchanan Barma University and enlisted under Sec. 2(F) and 12(B) of the UGC Act]



### COOCH BEHAR (WB) INDIA

PIN : 736101

Phone No. & Fax No.: 03582-222695 E-Mail : tpmm\_cob@rediffmail.com Mobile : 6295861623 (Principal)



**Photos of the Programme** 

**COOCH BEHAR** 

## OFFICE OF THE PRINCIPAL

[A Govt. Aided Degree College permanently affiliated to the Cooch Behar Panchanan Barma University and enlisted under Sec. 2(F) and 12(B) of the UGC Act]



### COOCH BEHAR (WB) INDIA

PIN : 736101

Phone No. & Fax No.: 03582-222695 E-Mail : tpmm\_cob@rediffmail.com Mobile : 6295861623 (Principal)



**Details in the Programme Brochure of Collaboration** 

**COOCH BEHAR** 

## OFFICE OF THE PRINCIPAL

[A Govt. Aided Degree College permanently affiliated to the Cooch Behar Panchanan Barma University and enlisted under Sec. 2(F) and 12(B) of the UGC Act]



### COOCH BEHAR (WB) INDIA

PIN : 736101

Phone No. & Fax No.: 03582-222695 E-Mail : tpmm\_cob@rediffmail.com Mobile : 6295861623 (Principal)



**Details in the Programme Brochure of Collaboration** 

Rupa Bhawmick Principal T.P.M. Mahavidyalaya Cooch Behar

OFFICE OF THE PRINCIPAL

[A Govt. Aided Degree College permanently affiliated to the Cooch Behar Panchanan Barma University and enlisted under Sec. 2(F) and 12(B) of the UGC Act]



COOCH BEHAR (WB) INDIA

PIN : 736101

Phone No. & Fax No.: 03582-222695 E-Mail : tpmm\_cob@redif