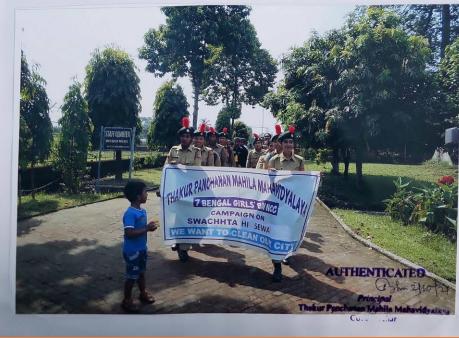

### SWACHH BHARAT ABHIYAN

Date: 01/10/2018

**Number of Students Participated: 25** 

Collaborating Agency: Organised by NCC Unit, Thakur Panchanan Mahila Mahavidyalaya.

Report of the Programme

**COOCH BEHAR** 