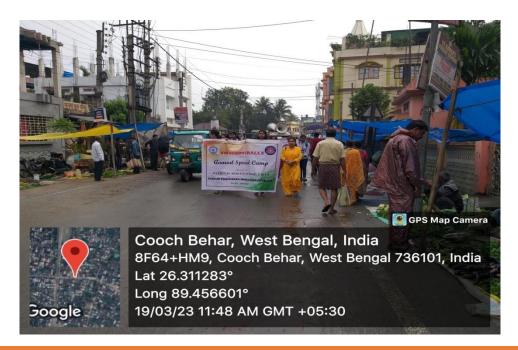

ns.



**NSS Volunteers are Participating in the Rally** 

#### OFFICE OF THE PRINCIPAL

[A Govt. Aided Degree College permanently affiliated to the Cooch Behar Panchanan Barma University and enlisted under Sec. 2(F) and 12(B) of the UGC Act]



#### COOCH BEHAR (WB) INDIA

PIN : 736101

Phone No. & Fax No.: 03582-222695 E-Mail : tpmm\_cob@rediffmail.com Mobile : 6295861623 (Principal)





Dr. Sati Singh is also Participating in the Rally with the NSS Volunteers

#### OFFICE OF THE PRINCIPAL

[A Govt. Aided Degree College permanently affiliated to the Cooch Behar Panchanan Barma University and enlisted under Sec. 2(F) and 12(B) of the UGC Act]



#### COOCH BEHAR (WB) INDIA

PIN : 736101

Phone No. & Fax No.: 03582-222695 E-Mail : tpmm\_cob@rediffmail.com Mobile : 6295861623 (Principal)



### The Rally is Going through the Local Bazar



NSS Volunteers with the Completion Certificate inside the College

**COOCH BEHAR** 

#### OFFICE OF THE PRINCIPAL

[A Govt. Aided Degree College permanently affiliated to the Cooch Behar Panchanan Barma University and enlisted under Sec. 2(F) and 12(B) of the UGC Act]

38



#### COOCH BEHAR (WB) INDIA

PIN : 736101

Phone No. & Fax No.: 03582-222695 E-Mail : tpmm\_cob@rediffmail.com Mobile : 6295861623 (Principal)

#### Thakur Panchanan Mahila Mahavidyalaya Attendance Sheet Programme: Special Camp (day 7) Organised by: NSS, TPMM Venue: Crurialeti AP School Date: 19/03/23 Signature SI Signature no no Payel Grhash Keya Nandi Riya Sankon 40 41 42 Mounita Sharma Ishika Pandit 43 44 Bradipla Chabrahasty 45 7 Barthana Banik 8 Debasmita Roy 9 R