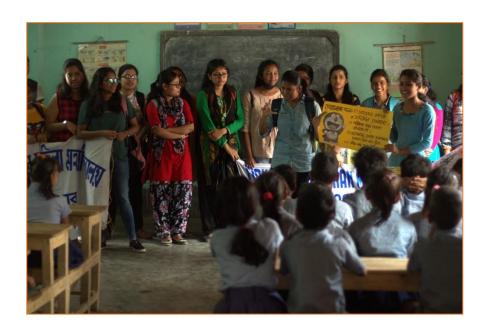

### Road Safety and Child Safety Awareness Programme

Name: Road Safety and Child Safety Awareness Programme

Date: 30/03/2019

**Number of Students Participated: 25** 

Collaborating Agency: NSS Unit, Thakur Panchanan Mahila Mahavidyalaya with Kishan Prathamik Vidyalaya, Bin Patti,

Khagrabari, Cooch Behar

**Report:** As Part of the NSS Special Camp, the NSS volunteers of Thakur Panchana Mahila Mahavidyalaya organised the programme to make the students aware of the road safety and the related rules and regulations. They explained all the details to the students in a very lucid terms to make them aware of their safety while walking on the road. They presented the colourful charts to quicken the pace of understanding of the young students. The programme was applauded by the learners as they understood the basic motto of the road safety and child safety.

#### COOCH BEHAR (WB) INDIA

PIN : 736101

Phone No. & Fax No.: 03582-222695 E-Mail : tpmm\_cob@rediffmail.com Mobile : 6295861623 (Principal)

The NSS Volunteers are Presenting Illustrated Banner in Front of the Learners on 30/03/19