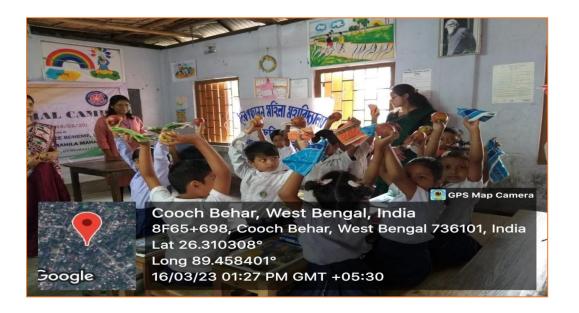

Behar Panchanan Barma University and enlisted under Sec. 2(F) and 12(B) of the UGC Act]



#### COOCH BEHAR (WB) INDIA

PIN : 736101

Phone No. & Fax No.: 03582-222695 E-Mail : tpmm\_cob@rediffmail.com Mobile : 6295861623 (Principal)



### Amartya Ray is Giving His Valuable Lecture on the Addiction of Mobile



The NSS Volunteers are Performing a Drama on the Harms of Mobile Addiction

#### OFFICE OF THE PRINCIPAL

[A Govt. Aided Degree College permanently affiliated to the Cooch Behar Panchanan Barma University and enlisted under Sec. 2(F) and 12(B) of the UGC Act]



#### COOCH BEHAR (WB) INDIA

PIN : 736101

Phone No. & Fax No.: 03582-222695 E-Mail : tpmm\_cob@rediffmail.com Mobile : 6295861623 (Principal)



### The NSS Volunteers are Showing Posters on the Harms of Mobile Addiction



The Young Learners Received Prizes from The NSS Volunteers

**COOCH BEHAR** 

#### OFFICE OF THE PRINCIPAL

[A Govt. Aided Degree College permanently affiliated to the Cooch Behar Panchanan Barma University and enlisted under Sec. 2(F) and 12(B) of the UGC Act]



#### COOCH BEHAR (WB) INDIA

PIN : 736101

Phone No. & Fax No.: 03582-222695 E-Mail : tpmm\_cob@rediffmail.com Mobile : 6295861623 (Principal)

#### Thakur Panchanan Mahila Mahavidyalaya

#### Attendance Sheet

Programme: Special Comp (Day-4)

Organised by: NSS, TPMM

Date: 16/03/23

Venue: amiabati AP School

| SI | Signature                                 | SI  | Signature |
|----|-------------------------------------------|-----|-----------|
| no |                                           | no  |           |
| 1  | Mounita