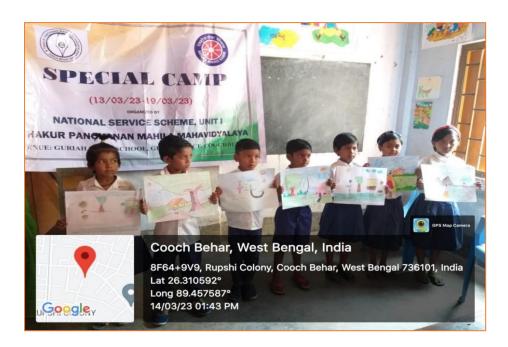

### Swachchta Awareness Programme

Name: Swachhta Awareness Programme

Date: 28/03/2019 and 29/03/2019

**Number of Students Participated: 28** 

Collaborating Agency: NSS Unit, Thakur Panchanan Mahila Mahavidyalaya with Kishan Prathamik Vidyalaya, Bin Patti,

Khagrabari, Cooch Behar

**Report:** The NSS Unit of Thakur Panchana Mahila Mahavidyalaya organised the programme to make the students aware of the Swachhta. And cleanliness as they were convinced of the message— "Cleanliness is Godliness". The Volunteers presented the colourful charts to quicken the pace of understanding of the young students. The programme was applauded by the learners as they understood the basic motto of the cleanliness in their personal life as well for the greater perspective of societal environment.