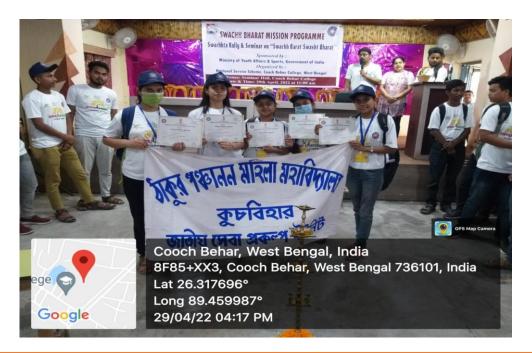

Cooch Behar College Ground

## OFFICE OF THE PRINCIPAL

[A Govt. Aided Degree College permanently affiliated to the Cooch Behar Panchanan Barma University and enlisted under Sec. 2(F) and 12(B) of the UGC Act]



# COOCH BEHAR (WB) INDIA

PIN : 736101

Phone No. & Fax No.: 03582-222695 E-Mail : tpmm\_cob@rediffmail.com Mobile : 6295861623 (Principal)



# NSS Volunteers are at the Auditorium of Cooch Behar College



**NSS Volunteers are Participating in the Rally** 

### OFFICE OF THE PRINCIPAL

[A Govt. Aided Degree College permanently affiliated to the Cooch Behar Panchanan Barma University and enlisted under Sec. 2(F) and 12(B) of the UGC Act]



# COOCH BEHAR (WB) INDIA

PIN : 736101

Phone No. & Fax No.: 03582-222695 E-Mail : tpmm\_cob@rediffmail.com Mobile : 6295861623 (Principal)



# NSS Volunteers are at the Auditorium of Cooch Behar College Receiving Certificate



NSS Volunteers are with Banners at Cooch Behar College Ground

### OFFICE OF THE PRINCIPAL

[A Govt. Aided Degree College permanently affiliated to the Cooch Behar Panchanan Barma University and enlisted under Sec. 2(F) and 12(B) of the UGC Act]



## COOCH BEHAR (WB) INDIA

PIN : 736101

Phone No. & Fax No.: 03582-222695 E-Mail : tpmm\_cob@rediffmail.com Mobile : 6295861623 (Principal)

# **World Bicycle Day Rally**

Name: World Bicycle Day Rally

**Date:** 03/06/2022

**Number of Students Participated: 02** 

Collaborating Agency: Nehru Yuba Kendra, Cooch Behar

Venue: Cooch Behar Rajbari

**Report:** Two volunteers of our unit participated in the Bicycle Rally which was organized by NYK to celebrate