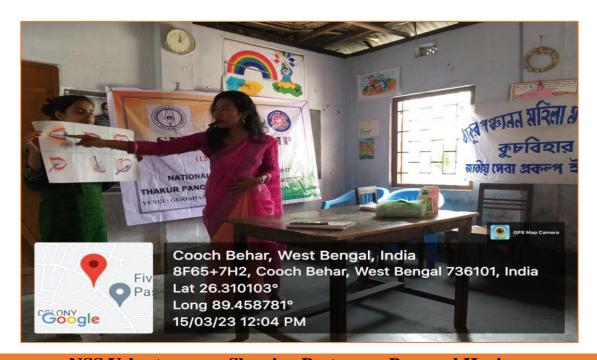

### Swachchta Awareness Programme

Name: Swachhta Awareness Programme

Date: 28/03/2019 and 29/03/2019

**Number of Students Participated: 28** 

Collaborating Agency: NSS Unit, Thakur Panchanan Mahila Mahavidyalaya with Kishan Prathamik Vidyalaya, Bin Patti,

Khagrabari, Cooch Behar

**Report:** The NSS Unit of Thakur Panchana Mahila Mahavidyalaya organised the programme to make the students aware of the Swachhta. And cleanliness as they were convinced of the message— "Cleanliness is Godliness". The Volunteers presented the colourful charts to quicken the pace of understanding of the young students. The programme was applauded by the learners as they understood the basic motto of the cleanliness in their personal life as well for the greater perspective of societal environment.