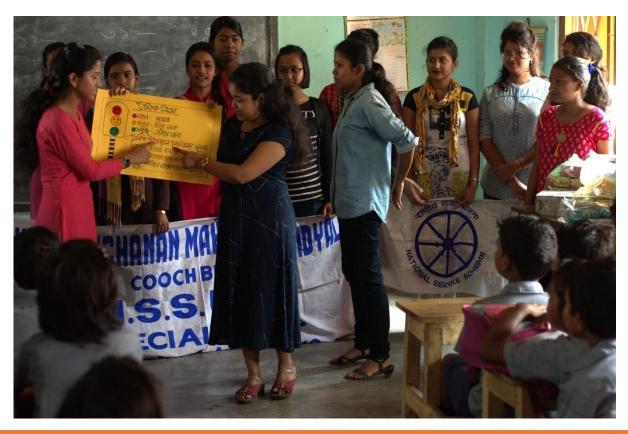

### Road Safety and Child Safety Awareness Programme

Name: Road Safety and Child Safety Awareness Programme

Date: 30/03/2019

**Number of Students Participated: 25** 

Collaborating Agency: NSS Unit, Thakur Panchanan Mahila Mahavidyalaya with Kishan Prathamik Vidyalaya, Bin Patti,

Khagrabari, Cooch Behar

**Report:** As Part of the NSS Special Camp, the NSS volunteers of Thakur Panchana Mahila Mahavidyalaya organised the programme to make the students aware of the road safety and the related rules and regulations. They explained all the details to the students in a very lucid terms to make them aware of their safety while walking on the road. They presented the colourful charts to quicken the pace of understanding of the young students. The programme was applauded by the learners as they understood the basic motto of the road safety and child safety.

The NSS Volunteers are Presenting Banner in Front of the Learners on 30/03/19