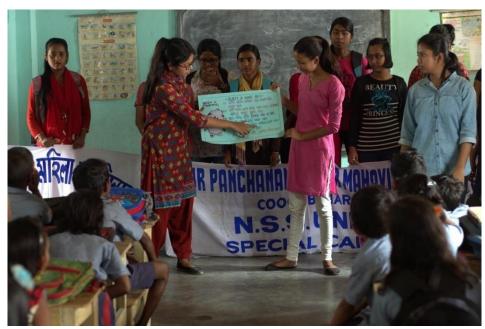

### Swachchta Awareness Programme

Name: Swachhta Awareness Programme

Date: 28/03/2019 and 29/03/2019

**Number of Students Participated: 28** 

Collaborating Agency: NSS Unit, Thakur Panchanan Mahila Mahavidyalaya with Kishan Prathamik Vidyalaya, Bin Patti,

Khagrabari, Cooch Behar

**Report:** The NSS Unit of Thakur Panchana Mahila Mahavidyalaya organised the programme to make the students aware of the Swachhta. And cleanliness as they were convinced of the message— "Cleanliness is Godliness". The Volunteers presented the colourful charts to quicken the pace of understanding of the young students. The programme was applauded by the learners as they understood the basic motto of the cleanliness in their personal life as well for the greater perspective of societal environment.

NSS Volunteers Are Presenting with Banner the Value of Swachhta on 29/03/19