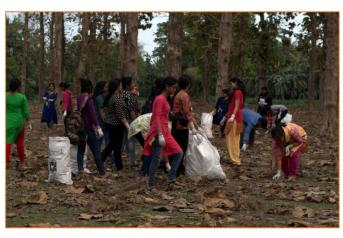

### **Cleanliness Drive at Salbagan**

Name: Cleanliness Drive at Salbagan

Date: 26/03/2019 and 27/03/2019

**Number of Students Participated: 24** 

Collaborating Agency: NSS Unit, Thakur Panchanan Mahila Mahavidyalaya in Collaboration with Divisional Forest Office,

Cooch Behar.

Report: The NSS Unit of Thakur Panchanan Mahila Mahavidyalaya organised the cleanliness drive at Salbagan. Salbagan is a forest nearby the Cooch Behar City. It can be termed as the lungs of the city. But there are lot of litters specially plastics of different kinds polluted the beauty and environment of the place. So, the NSS unit after due formality and collaboration with Divisional Forest Office, Cooch Behar initiated and performed the task of cleaning Salbagan. Twenty-four NSS volunteers spontaneously participated in the Cleanliness drive Programme. The collected and accumulated waste-materials were handed over to the Cooch Behar Municipal Corporation. The aim of the programme was to make the people aware of the necessity of cleanliness and their respective duties.

#### COOCH BEHAR (WB) INDIA

PIN : 736101

Phone No. & Fax No.: 03582-222695 E-Mail : tpmm\_cob@rediffmail.com Mobile : 6295861623 (Principal)

NSS Volunteers were Standing for Group Photo after Cleaning Salbagan on 26/03/19