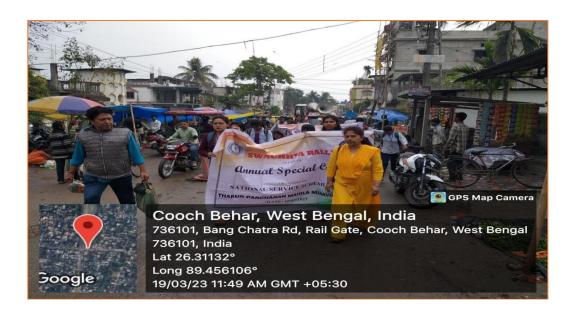

### Swachchta Awareness Programme

Name: Swachhta Awareness Programme

Date: 28/03/2019 and 29/03/2019

**Number of Students Participated: 28** 

Collaborating Agency: NSS Unit, Thakur Panchanan Mahila Mahavidyalaya with Kishan Prathamik Vidyalaya, Bin Patti,

Khagrabari, Cooch Behar

**Report:** The NSS Unit of Thakur Panchana Mahila Mahavidyalaya organised the programme to make the students aware of the Swachhta. And cleanliness as they were convinced of the message— "Cleanliness is Godliness". The Volunteers presented the colourful charts to quicken the pace of understanding of the young students. The programme was applauded by the learners as they understood the basic motto of the cleanliness in their personal life as well for the greater perspective of societal environment.