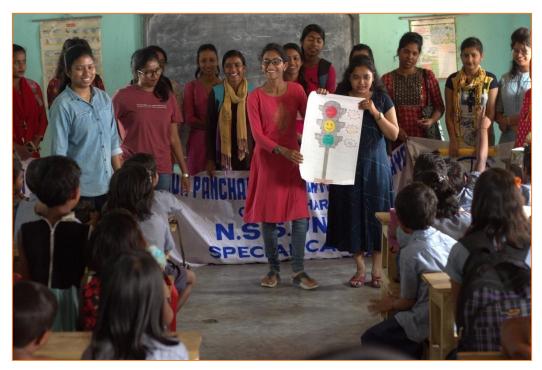

### Road Safety and Child Safety Awareness Programme

Name: Road Safety and Child Safety Awareness Programme

Date: 30/03/2019

**Number of Students Participated: 25** 

Collaborating Agency: NSS Unit, Thakur Panchanan Mahila Mahavidyalaya with Kishan Prathamik Vidyalaya, Bin Patti,

Khagrabari, Cooch Behar

**Report:** As Part of the NSS Special Camp, the NSS volunteers of Thakur Panchana Mahila Mahavidyalaya organised the programme to make the students aware of the road safety and the related rules and regulations. They explained all the details to the students in a very lucid terms to make them aware of their safety while walking on the road. They presented the colourful charts to quicken the pace of understanding of the young students. The programme was applauded by the learners as they understood the basic motto of the road safety and child safety.

#### COOCH BEHAR (WB) INDIA

PIN : 736101

Phone No. & Fax No.: 03582-222695 E-Mail : tpmm\_cob@rediffmail.com Mobile : 6295861623 (Principal)

The NSS Volunteers are Presenting Illustrated Banner in Front of the Learners on 30/03/19