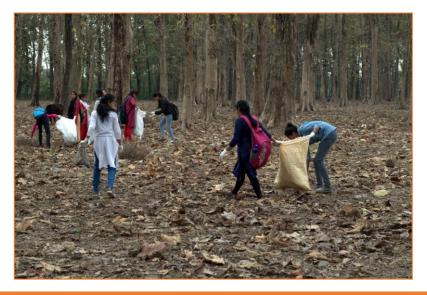

### **Cleanliness Drive at Salbagan**

Name: Cleanliness Drive at Salbagan

Date: 26/03/2019 and 27/03/2019

**Number of Students Participated: 24** 

Collaborating Agency: NSS Unit, Thakur Panchanan Mahila Mahavidyalaya in Collaboration with Divisional Forest Office,

Cooch Behar.

Report: The NSS Unit of Thakur Panchanan Mahila Mahavidyalaya organised the cleanliness drive at Salbagan. Salbagan is a forest nearby the Cooch Behar City. It can be termed as the lungs of the city. But there are lot of litters specially plastics of different kinds polluted the beauty and environment of the place. So, the NSS unit after due formality and collaboration with Divisional Forest Office, Cooch Behar initiated and performed the task of cleaning Salbagan. Twenty-four NSS volunteers spontaneously participated in the Cleanliness drive Programme. The collected and accumulated waste-materials were handed over to the Cooch Behar Municipal Corporation. The aim of the programme was to make the people aware of the necessity of cleanliness and their respective duties.

NSS Volunteers were Cleaning Salbagan on 26/03/19

**COOCH BEHAR** 