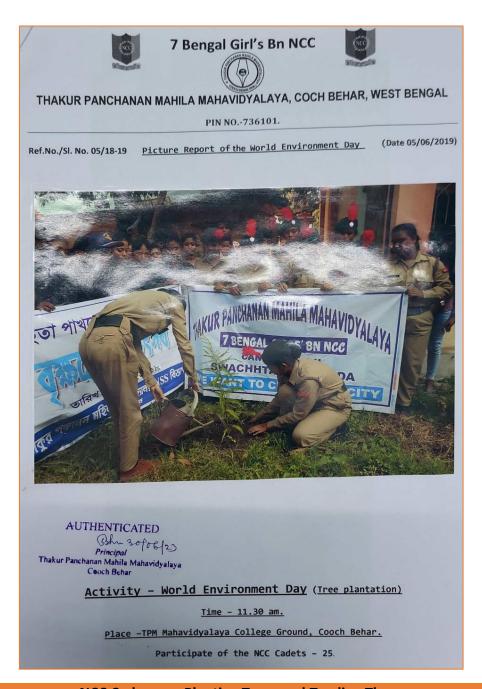

manently affiliated to the Cooch Behar Panchanan Barma University and enlisted under Sec. 2(F) and 12(B) of the UGC Actl



#### COOCH BEHAR (WB) INDIA

: 736101 PIN

Phone No. & Fax No.: 03582-222695 E-Mail : tpmm\_cob@rediffmail.com Mobile : 6295861623 (Principal)

## WORLD ENVIRONMENT DAY

Date: 05/06/2019

**Number of Students Participated: 25** 

Collaborating Agency: Organised by NCC Unit, Thakur Panchanan Mahila Mahavidyalaya.



**Report of the Programme** 

#### OFFICE OF THE PRINCIPAL

A Govt. Aided Degree College permanently affiliated to the Cooch Behar Panchanan Barma University and enlisted under Sec. 2(F) and 12(B) of the UGC Act



#### COOCH BEHAR (WB) INDIA

PIN : 736101

Phone No. & Fax No.: 03582-222695 E-Mail : tpmm\_cob@rediffmail.com Mobile : 6295861623 (Principal)



**NCC Cadres are Planting Trees and Tending Them** 

#### OFFICE OF THE PRINCIPAL

[A Govt. Aided Degree College permanently affiliated to the Cooch Behar Panchanan Barma University and enlisted under Sec. 2(F) and 12(B) of the UGC Act]



#### COOCH BEHAR (WB) INDIA

: 736101 PIN

Phone No. & Fax No.: 03582-222695 E-Mail : tpmm\_cob@rediffmail.com Mobile : 6295861623 (Principal)



NCC Cadres along with the Teachers are Planting Trees and Tending Them

**COOCH BEHAR** 

#### OFFICE OF THE PRINCIPAL

[A Govt. Aided Degree College permanently affiliated to the Cooch Behar Panchanan Barma University and enlisted under Sec. 2(F) and 12(B) of the UGC Act]



#### COOCH BEHAR (WB) INDIA

PIN : 736101

Phone No. & Fax No.: 03582-222695 E-Mail : tpmm\_cob@rediffmail.com Mobile : 6295861623 (Pri