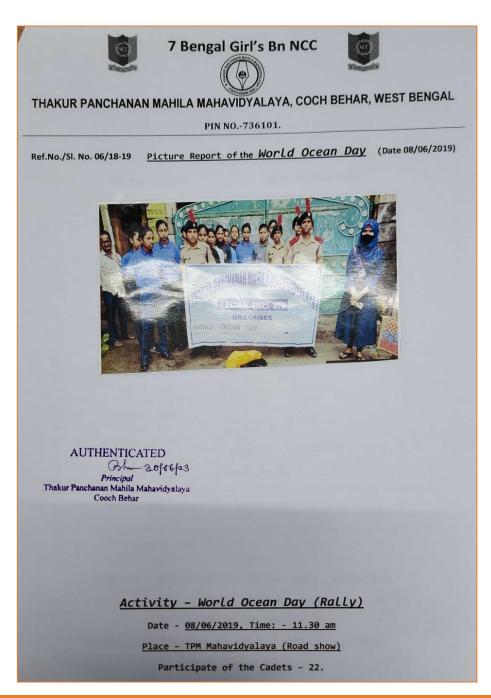

ge permanently affiliated to the Cooch Behar Panchanan Barma University and enlisted under Sec. 2(F) and 12(B) of the UGC Act]



#### COOCH BEHAR (WB) INDIA

PIN : 736101

Phone No. & Fax No.: 03582-222695 E-Mail : tpmm\_cob@rediffmail.com Mobile : 6295861623 (Principal)

## WORLD OCEAN DAY

Date: 08/06/2019

**Number of Students Participated: 22** 

Collaborating Agency: Organised by NCC Unit, Thakur Panchanan Mahila Mahavidyalaya.



**Report of the Programme** 

#### OFFICE OF THE PRINCIPAL

A Govt. Aided Degree College permanently affiliated to the Cooch Behar Panchanan Barma University and enlisted under Sec. 2(F) and 12(B) of the UGC Act



#### COOCH BEHAR (WB) INDIA

PIN : 736101

Phone No. & Fax No.: 03582-222695 E-Mail : tpmm\_cob@rediffmail.com Mobile : 6295861623 (Principal)



**Photo of the Programme** 

**COOCH BEHAR** 

#### OFFICE OF THE PRINCIPAL

[A Govt. Aided Degree College permanently affiliated to the Cooch Behar Panchanan Barma University and enlisted under Sec. 2(F) and 12(B) of the UGC Act]

C.T.O/A.N.O

NCC UNIT



#### COOCH BEHAR (WB) INDIA

: 736101 PIN

Phone No. & Fax No.: 03582-222695 E-Mail : tpmm\_cob@rediffmail.com Mobile : 6295861623 (Principal)



#### 7 Bengal Girl's Bn NCC



#### THAKUR PANCHANAN MAHILA MAHAVIDYALAYA, COCH BEHAR, WEST BENGAL

PIN NO.-736101.

Ref.No./Sl. No. 06/18-19

Report of the NCC

Date 08/06/2019

| SI. No. | Name of the Cadets | Signature of the Cadets       | Year |
|---------|--------------------|-------------------------------|------|
| 1       | RESHMITA YASMIN    | Reshmita Yasmin               |      |