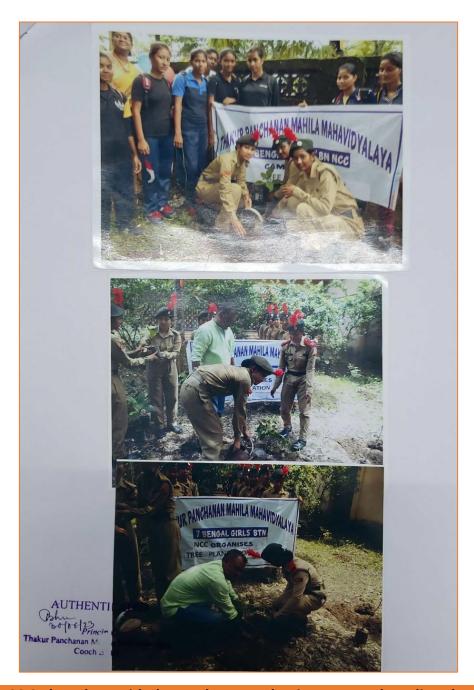

### SWACHH BHARAT ABHIYAN

Date: 01/10/2018

**Number of Students Participated: 25** 

Collaborating Agency: Organised by NCC Unit, Thakur Panchanan Mahila Mahavidyalaya.

Report of the Programme

**COOCH BEHAR** 

#### COOCH BEHAR (WB) INDIA

PIN : 736101

Phone No. & Fax No.: 03582-222695 E-Mail : tpmm\_cob@rediffmail.com Mobile : 6295861623 (Principal)

**Photos of the Programme** 

**COOCH BEHAR** 