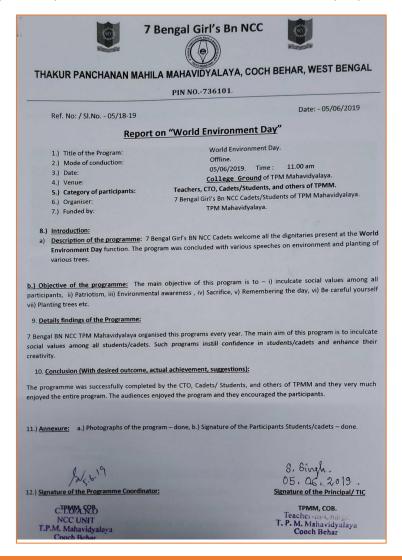

amme - Anti Tobacco Day (Rally) (Date - 31/05/2019)

S. Gush .

Teacher-in-Charge
T.P. M. Mahavidyalaya Participate of the Cadets - 30 T.P.M. Mahavidyalaya Cooch Behar Cooch Behar Place - TPM Mahavidyalaya and Road Show of Cooch Behar.

**Attendance Sheet of the Participants** 

**COOCH BEHAR** 

#### OFFICE OF THE PRINCIPAL

[A Govt. Aided Degree College permanently affiliated to the Cooch Behar Panchanan Barma University and enlisted under Sec. 2(F) and 12(B) of the UGC Actl



#### COOCH BEHAR (WB) INDIA

: 736101 PIN

Phone No. & Fax No.: 03582-222695 E-Mail : tpmm\_cob@rediffmail.com Mobile : 6295861623 (Principal)

## WORLD ENVIRONMENT DAY

Date: 05/06/2019

**Number of Students Participated: 25** 

Collaborating Agency: Organised by NCC Unit, Thakur Panchanan Mahila Mahavidyalaya.



**Report of the Programme** 

#### OFFICE OF THE PRINCIPAL

A Govt. Aided Degree College permanently affiliated to the Cooch Behar Panchanan Barma University and enlisted under Sec. 2(F) and 12(B) of the UGC Act



#### COOCH BEHAR (WB) INDIA

PIN : 736101

Phone No. & Fax No.: 03582-222695 E-Mail : tpmm\_cob@rediffmail.com Mobile : 6295861623 (Principal)



**NCC Cadres are Planting Trees and Tending Them** 

#### OFFICE OF THE PRINCIPAL

[A Govt. Aided Degree College permanently affiliated to the Cooch Behar Panchanan Barma University and enlisted under Sec. 2(F) and 12(B) of the UGC Act]



#### COOCH BEHAR (WB) INDIA

: 736101 PIN

Phone No. & Fax No.: 03582-222695 E-Mail : tpmm\_cob@rediffmail.com Mobile : 6295861623 (Principal)



NCC Cadres along with the Teachers are Planting Tre