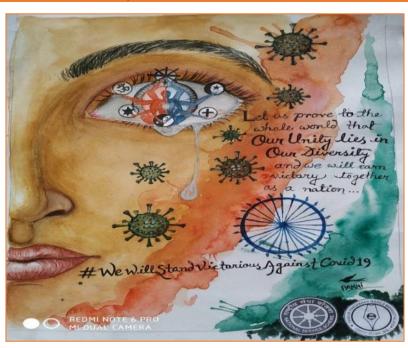

ollege.

**Report:** The NSS volunteers of Thakur Panchanan Mahila Mahavidyalaya took part in **District Level Competition on Videos, Songs & Recitations for Awareness of Covid-19** in online mode. To spread awareness about COVID-19, they have created collage, poster, video besides recitation and singing and shared them on different social media platforms.



Poster Made by the NSS Volunteer Puja Singha Ray

#### OFFICE OF THE PRINCIPAL

[A Govt. Aided Degree College permanently affiliated to the Cooch Behar Panchanan Barma University and enlisted under Sec. 2(F) and 12(B) of the UGC Act]



#### COOCH BEHAR (WB) INDIA

PIN : 736101

Phone No. & Fax No.: 03582-222695 E-Mail : tpmm\_cob@rediffmail.com Mobile : 6295861623 (Principal)



#### Poster Made by the NSS Volunteer Debolina Sarkar



Poster Made by NSS Volunteer Pakhi

**COOCH BEHAR** 

#### OFFICE OF THE PRINCIPAL

[A Govt. Aided Degree College permanently affiliated to the Cooch Behar Panchanan Barma University and enlisted under Sec. 2(F) and 12(B) of the UGC Act]



#### COOCH BEHAR (WB) INDIA

PIN : 736101

Phone No. & Fax No.: 03582-222695 E-Mail : tpmm\_cob@rediffmail.com Mobile : 6295861623 (Principal)



#### Video of Song Made and Shared by Arishmita Sarkar



Recitation Recorded and Uploaded by the NSS volunteer Arpita Sarkar

Link: https://www.youtube.com/watch?v=NBzeUsfqvyE

**COOCH BEHAR** 

#### OFFICE OF THE PRINCIPAL

[A Govt. Aided Degree College permanently affiliated to the Cooch Behar Panchanan Barma University and enlisted under Sec. 2(F) and 12(B) of the UGC Act]



#### COOCH BEHAR (WB) INDIA