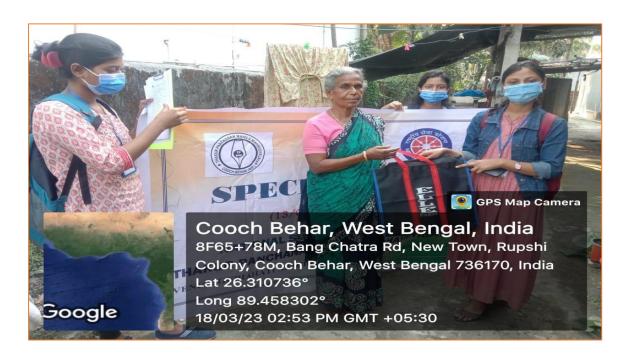

under Sec. 2(F) and 12(B) of the UGC Act]



#### COOCH BEHAR (WB) INDIA

PIN : 736101

Phone No. & Fax No.: 03582-222695 E-Mail : tpmm\_cob@rediffmail.com Mobile : 6295861623 (Principal)

### Survey on the Usage and Disposal of Plastic Items in the Adopted Village

**Date:** 18/03/2023

**Number of Students Participated: 20** 

**Collaborating Agency:** NSS Unit, Thakur Panchanan mahila Mahavidyalaya in Collaboration with Guriahati AP School, Guriahati CT, Cooch Behar.

**Report**: A Survey on the Usage and Disposal of Plastic Items in the Adopted Village was organised. White boards, markers, dusters, maps, volleyball, badminton set, and skipping ropes were gifted to Guriahati AP School. Shopping bags were distributed among some needy villagers. Feedback from the locals was also taken.



NSS Volunteers are Distributing Shopping Bags to the Villagers of the Adopted Village

### THAKUR PANCHANAN MAHILA MAHAVIDYALAYA **COOCH BEHAR**

#### OFFICE OF THE PRINCIPAL

[A Govt. Aided Degree College permanently affiliated to the Cooch Behar Panchanan Barma University and enlisted under Sec. 2(F) and 12(B) of the UGC Act]



#### COOCH BEHAR (WB) INDIA

PIN : 736101

Phone No. & Fax No.: 03582-222695 E-Mail : tpmm\_cob@rediffmail.com Mobile : 6295861623 (Principal)



NSS Volunteers are Distributing Shopping Bags to the Villagers of the Adopted Village

### THAKUR PANCHANAN MAHILA MAHAVIDYALAYA **COOCH BEHAR**

#### OFFICE OF THE PRINCIPAL

[A Govt. Aided Degree College permanently affiliated to the Cooch Behar Panchanan Barma University and enlisted under Sec. 2(F) and 12(B) of th