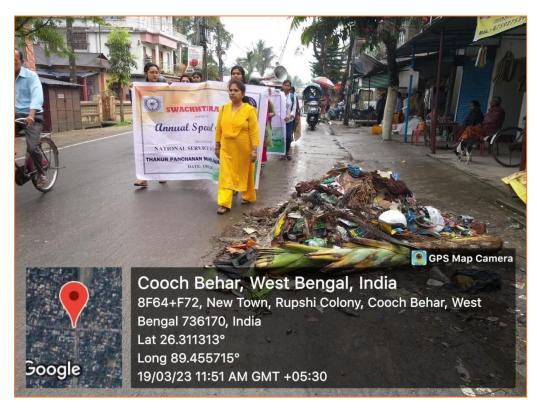

### **Cleanliness Drive at Salbagan**

Name: Cleanliness Drive at Salbagan

Date: 26/03/2019 and 27/03/2019

**Number of Students Participated: 24** 

Collaborating Agency: NSS Unit, Thakur Panchanan Mahila Mahavidyalaya in Collaboration with Divisional Forest Office,

Cooch Behar.

Report: The NSS Unit of Thakur Panchanan Mahila Mahavidyalaya organised the cleanliness drive at Salbagan. Salbagan is a forest nearby the Cooch Behar City. It can be termed as the lungs of the city. But there are lot of litters specially plastics of different kinds polluted the beauty and environment of the place. So, the NSS unit after due formality and collaboration with Divisional Forest Office, Cooch Behar initiated and performed the task of cleaning Salbagan. Twenty-four NSS volunteers spontaneously participated in the Cleanliness drive Programme. The collected and accumulated waste-materials were handed over to the Cooch Behar Municipal Corporation. The aim of the programme was to make the people aware of the necessity of cleanliness and their respective duties.